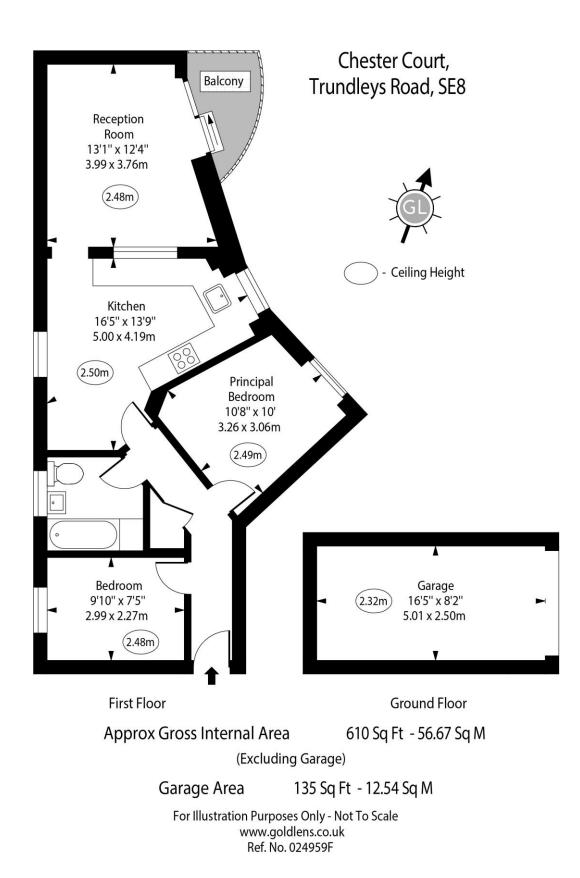

## **Chester Court** Trundleys Road, SE8

Offers in excess of £400,000

Bright and spacious two bedroom apartment with balcony in quiet gated development just moments from Surrey Quays and Canada Water.

## **Chester Court** Trundleys Road, SE8

- Gated Development
- Two Bedrooms
- One Bathroom
- Balcony
- Garage
- Leasehold Long lease
- Great Location
- Excellent Transport Links

We are delighted to present this exceptional first-floor, two-bedroom apartment ideally situated in Surrey Quays. The property is located within a quiet gated development and has a private garage.

The accommodation features a spacious semi open-plan kitchen and reception room which opens directly onto a private balcony, creating an ideal space for both relaxation and entertaining. The property boasts two generously sized double bedrooms a contemporary family bathroom.