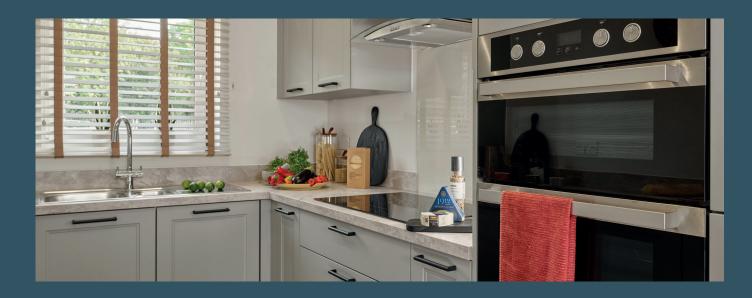

#### Kitchen

- Choice of fitted kitchen (doors and worktops)
  \*choice of colour is subject to build stage
- Stainless steel sink and drainer (single bowl) with chrome mixer tap to 1 and 2 bedroom homes only
- Stainless steel sink and drainer (1.5 bowl) with chrome mixer tap to 3 and 4 bedroom homes only
- Indesit Induction hob with built under single oven and glass cooker hood to 1, 2 and 3 bedroom homes
- Hotpoint Induction hob with built-in double highlevel oven with glass splashback and glass cooker hood to 4 bedroom homes only
- Space for fridge freezer to 1, 2 and 3 bedroom homes
- Integrated Indesit 50/50 fridge freezer to 4 bedroom homes only
- Space for integrated dishwasher with plumbing and electrics
- Space for washing machine with plumbing and electrics to kitchen, utility, or cupboard where applicable