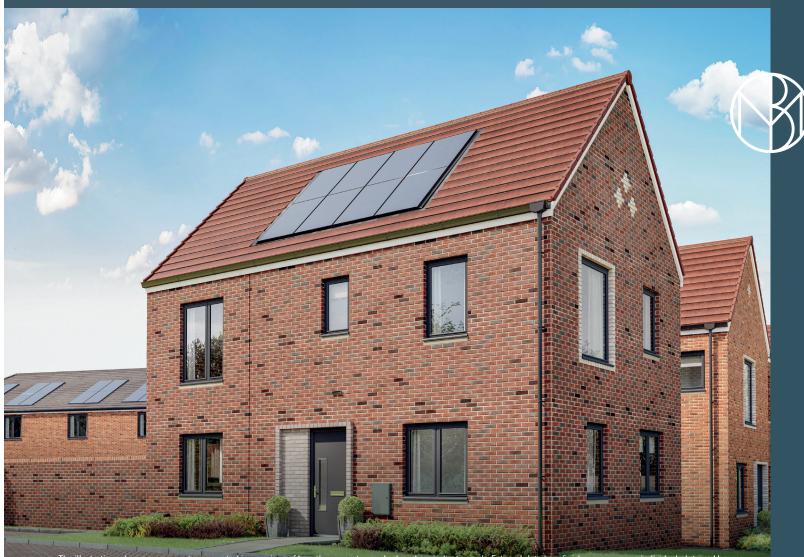

### **3 BEDROOM HOUSE**

An attractive three bedroom home with space for all the family. The kitchen/dining room, complete with a breakfast bar and French doors leading to the garden, is the ideal space for spending time together and entertaining. The standalone living room is perfect for some quiet time. The double aspect master bedroom is a suite of its own, thanks to the addition of an en suite bathroom.

# THE CRANBROOK

#### HOMES 23, 35\*, 49\*, 53, 64\*, 69, 79\*, 83, 106, 167\*, 171 & 183\*

En Suite Bedroom 1 Bedroom 1 Bedroom 2 Bedroom 2 FIRST floor

The floorplan has been produced for illustrative purposes only. Room sizes shown are between arrow points as indicated on plan. The dimensions have tolerances of + or -50mm and should not be used other than for general guidance. If specific dimensions are required, enquiries should be made to the sales consultant. The floorplans shown are not to scale. Measurements are based on the original drawings. Slight variations may occur during construction. 01/24.