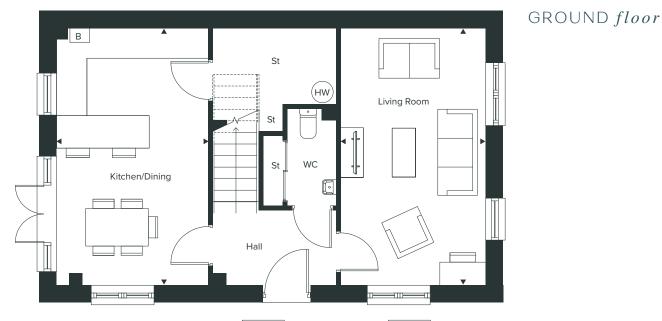

#### **GROUND FLOOR**

**Kitchen/Dining** 5.55m x 3.20m | 18'3" x 10'6"

Living Room 5.55m x 3.10m | 18'3" x 10'2"

### 102.7 SQ M | 1,106 SQ FT

Key:

 B - Boiler (not to home 69)
 St - Store

 WC - Cloakroom
 \* - Homes are handed

 HW - Hot water cylinder (to home 69 only)

Window positions and sizes shown on computer generated images and floorplans will differ on a plot by plot basis, please speak to a Sales Consultant for plot specific details.