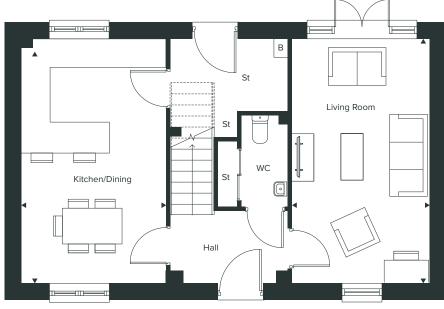

#### 3 BEDROOM HOUSE (FREEHOLD)

HOMES 36, 176 & 179\*

GROUND floor

FIRST floor

The floorplan has been produced for illustrative purposes only. Room sizes shown are between arrow points as indicated on plan. The dimensions have tolerances of + or -50mm and should not be used other than for general guidance. If specific dimensions are required, enquiries should be made to the Sales Consultant. The floorplans shown are not to scale. Measurements are based on the original drawings. Slight variations may occur during construction. 01/24.

#### **GROUND FLOOR**

**Kitchen/Dining** 5.55m x 3.25m | 18'2" x 10'8"

**Living Room** 5.55m x 3.10m | 18'2" x 10'2"