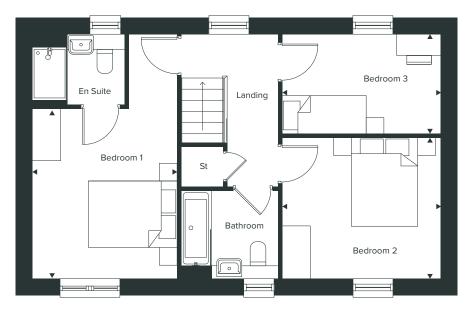

#### 3 BEDROOM HOUSE (FREEHOLD)

HOMES 36, 176 & 179\*

GROUND floor

FIRST floor

The floorplan has been produced for illustrative purposes only. Room sizes shown are between arrow points as indicated on plan. The dimensions have tolerances of + or -50mm and should not be used other than for general guidance. If specific dimensions are required, enquiries should be made to the Sales Consultant. The floorplans shown are not to scale. Measurements are based on the original drawings. Slight variations may occur during construction. 01/24.

#### FIRST FLOOR

Bedroom 1

5.55m x 3.28m | 18'2" x 10'9"

Bedroom 2

3.60m x 3.16m | 12'3" x 10'8"

**Bedroom 3** 

3.60m x 2.30m | 12'3" x 7'7"