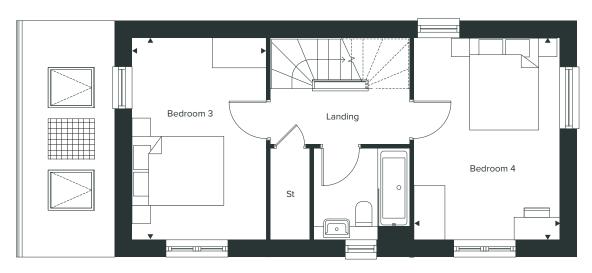

### FIRST floor

SECOND floor

Window positions and sizes shown on computer generated images and floorplans will differ on a plot by plot basis, please speak to a Sales Consultant for plot specific details.

#### FIRST FLOOR

Bedroom 3 4.42m x 2.90m | 14'6" x 9'6"

Bedroom 4 4.42m x 3.15m | 14'6" x 10'4"