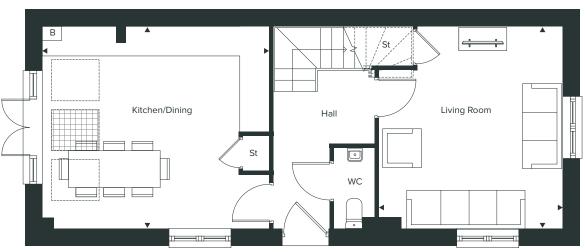

### 4 BEDROOM HOUSE (FREEHOLD)

HOMES 1\*, 12, 96\*, 104, 185\*, 192 & 193\*

GROUND floor

#### **GROUND FLOOR**

Kitchen/Dining 4.93m x 4.42m | 16'2" x 14'6"

**Living Room** 4.42m x 3.99m | 14'6" x 13'1"

### **TOTAL INTERNAL AREA**

133 SQ M | 1,431 SQ FT

Key:
B – Boiler WC – Cloakroom
St – Store \* – Homes are handed
□ – Sky light to homes 185, 192 and 193 only
■ – Sky light to homes 1, 12, 96 and 104 only