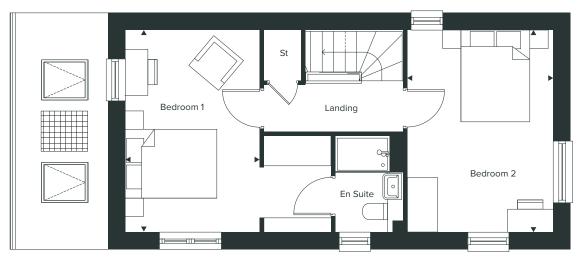

### **SECOND FLOOR**

Bedroom 1 4.42m x 2.95m | 14'6" x 9'8"

Bedroom 2 4.42m x 3.20m | 14'6" x 10'6"

### **TOTAL INTERNAL AREA**

133 SQ M | 1,431 SQ FT

Key:
B – Boiler WC – Cloakroom
St – Store \* – Homes are handed
□ – Sky light to homes 185, 192 and 193 only
■ – Sky light to homes 1, 12, 96 and 104 only