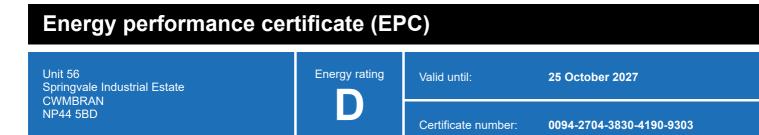

### **Energy rating and score**

This property's energy rating is D.

Properties get a rating from A+ (best) to G (worst) and a score.

The better the rating and score, the lower your property's carbon emissions are likely to be.