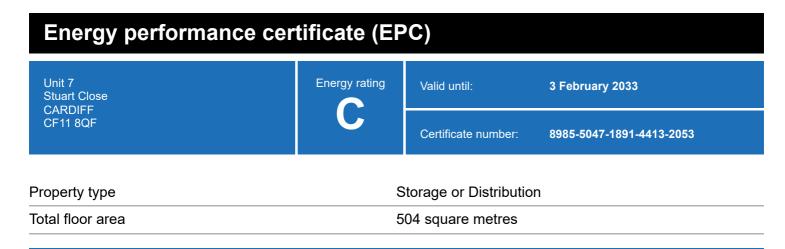

### **Energy rating and score**

This property's energy rating is C.

Properties get a rating from A+ (best) to G (worst) and a score.

The better the rating and score, the lower your property's carbon emissions are likely to be.