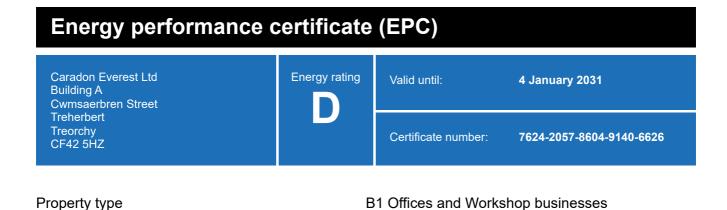

## **Energy rating and score**

This property's energy rating is D.

Properties get a rating from A+ (best) to G (worst) and a score.

The better the rating and score, the lower your property's carbon emissions are likely to be.

Total floor area 4,560 square metres