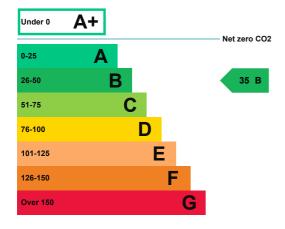

## **Energy rating and score**

This property's energy rating is B.

Properties get a rating from A+ (best) to G (worst) and a score.

The better the rating and score, the lower your property's carbon emissions are likely to be.