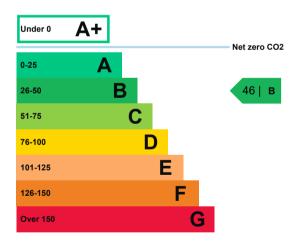

# **Energy efficiency rating for this property**

This property's current energy rating is B.

Properties are given a rating from A+ (most efficient) to G (least efficient).

Properties are also given a score. The larger the number, the more carbon dioxide (CO2) your property is likely to emit.

## How this property compares to others

Properties similar to this one could have ratings:

If newly built

35 | B

If typical of the existing stock

101 | E