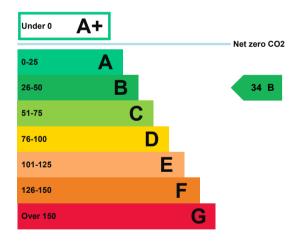

# **Energy efficiency rating for this property**

This property's current energy rating is B.

Properties are given a rating from A+ (most efficient) to G (least efficient).

Properties are also given a score. The larger the number, the more carbon dioxide (CO2) your property is likely to emit.

## How this property compares to others

Properties similar to this one could have ratings:

| If newly built                   | 15 A |
|----------------------------------|------|
| If typical of the existing stock | 58 C |