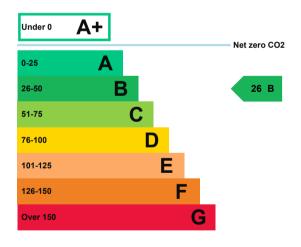

# **Energy efficiency rating for this property**

This property's current energy rating is B.

Properties are given a rating from A+ (most efficient) to G (least efficient).

Properties are also given a score. The larger the number, the more carbon dioxide (CO2) your property is likely to emit.

# How this property compares to others

Properties similar to this one could have ratings:

| If newly built                   | 11 A |
|----------------------------------|------|
| If typical of the existing stock | 46 B |