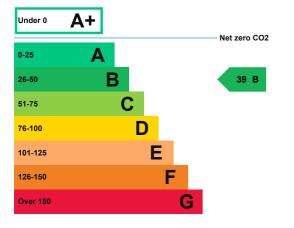

#### **Energy rating and score**

Total floor area

This property's energy rating is B.

Properties get a rating from A+ (best) to G (worst) and a score.

The better the rating and score, the lower your property's carbon emissions are likely to be.