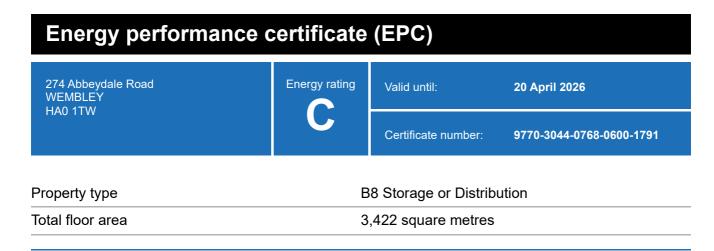

### **Energy rating and score**

This property's energy rating is C.

Properties get a rating from A+ (best) to G (worst) and a score.

The better the rating and score, the lower your property's carbon emissions are likely to be.