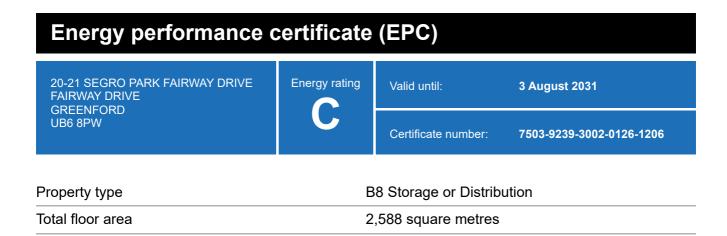

### **Energy rating and score**

This property's energy rating is C.

Properties get a rating from A+ (best) to G (worst) and a score.

The better the rating and score, the lower your property's carbon emissions are likely to be.