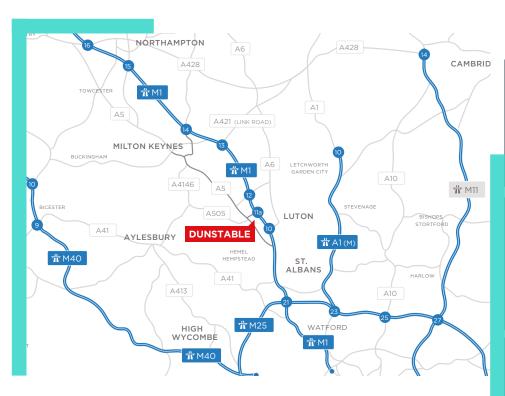

# Road distances

| Dunstable Town Centre            | 1.5 miles |
|----------------------------------|-----------|
| M1 Junctions 11 / 11A            | 2.5 miles |
| London Luton Airport             | 9 miles   |
| M25 Junction 21a / M1 Junction 6 | 16 miles  |
| Central London                   | 36 miles  |
| M1/M6 junction                   | 50 miles  |
| Birmingham                       | 85 miles  |