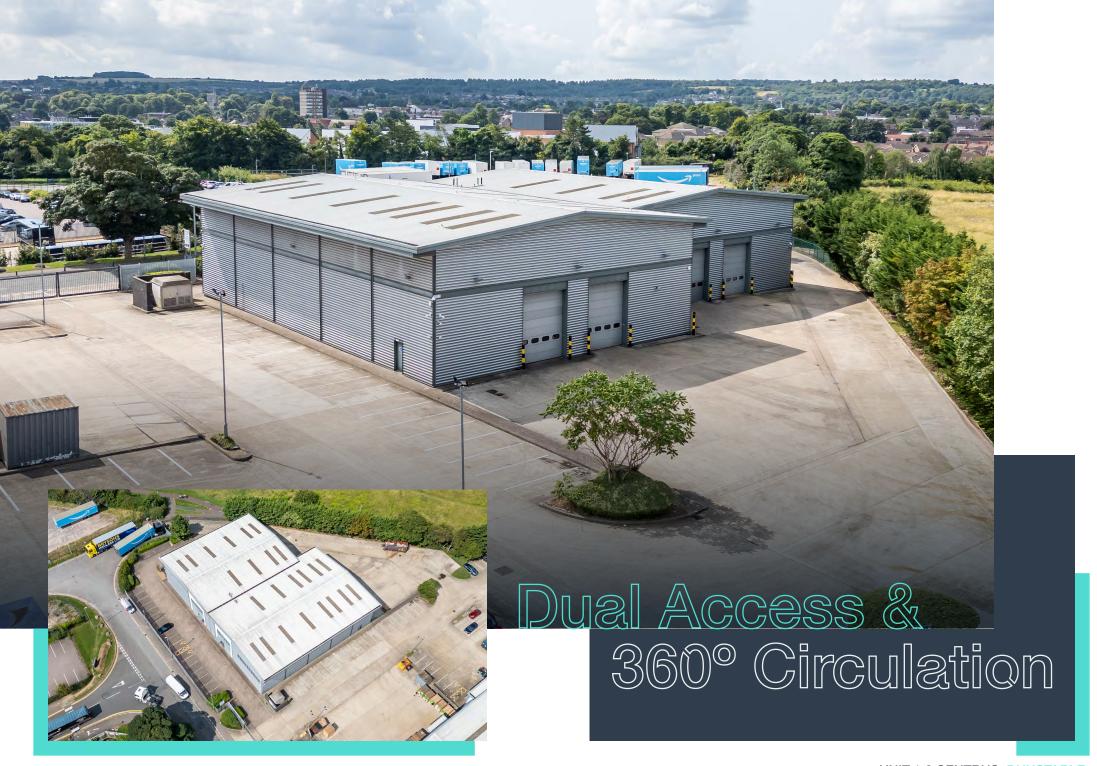

For Sale/To Let

19,324 sq ft detached industrial / warehouse unit

Detached unit with dual access

360 circulation

Secure, gated site

8m clear internal height

4 level access loading doors

EV charging points