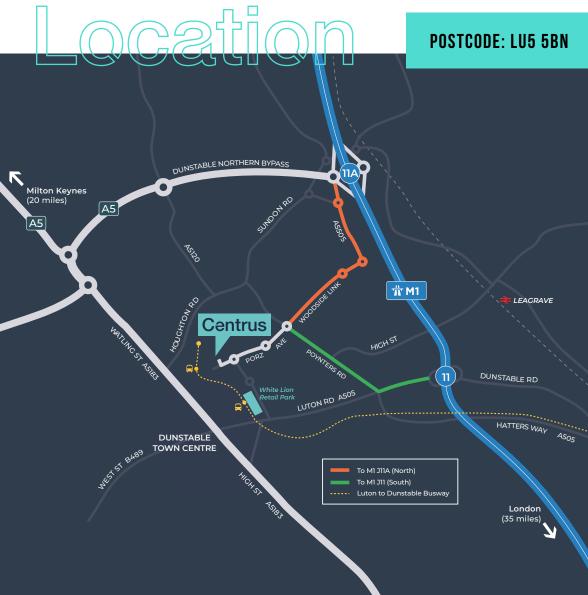

# Road distances

| Dunstable Town Centre            | 1.5 miles |
|----------------------------------|-----------|
| M1 Junctions 11 / 11A            | 2.5 miles |
| London Luton Airport             | 9 miles   |
| M25 Junction 21a / M1 Junction 6 | 16 miles  |
| Central London                   | 36 miles  |
| M1/M6 junction                   | 50 miles  |
| Birmingham                       | 85 miles  |