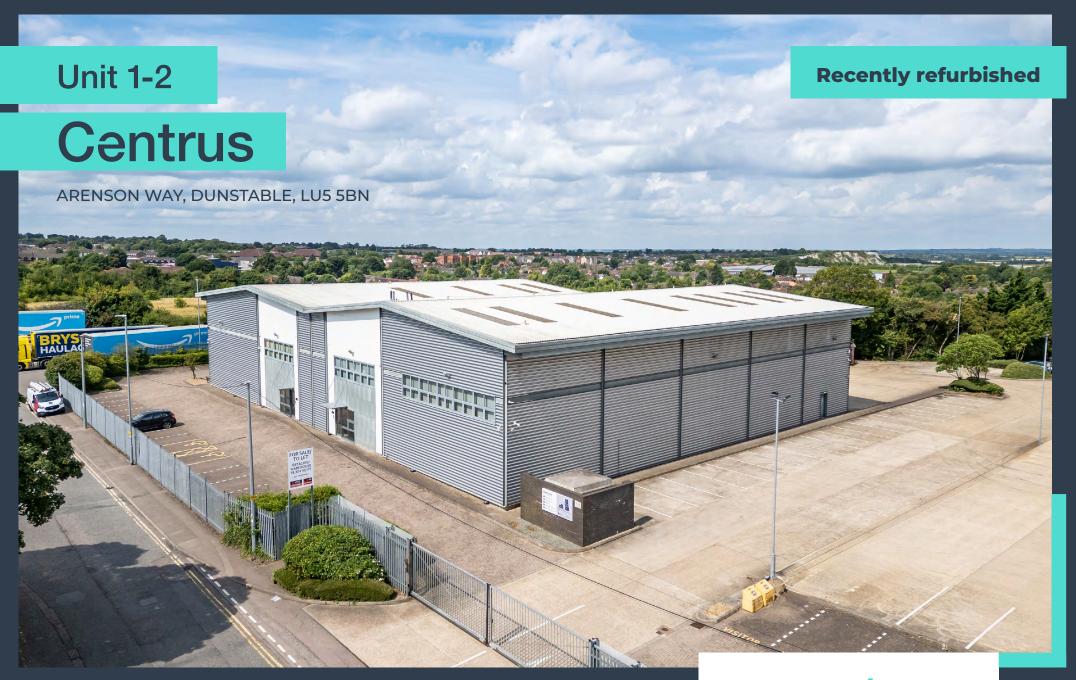

For Sale/To Let

19,324 sq ft detached industrial / warehouse unit

Detached unit with dual access

360 circulation

Secure, gated site

8m clear internal height

4 level access loading doors

EV charging points