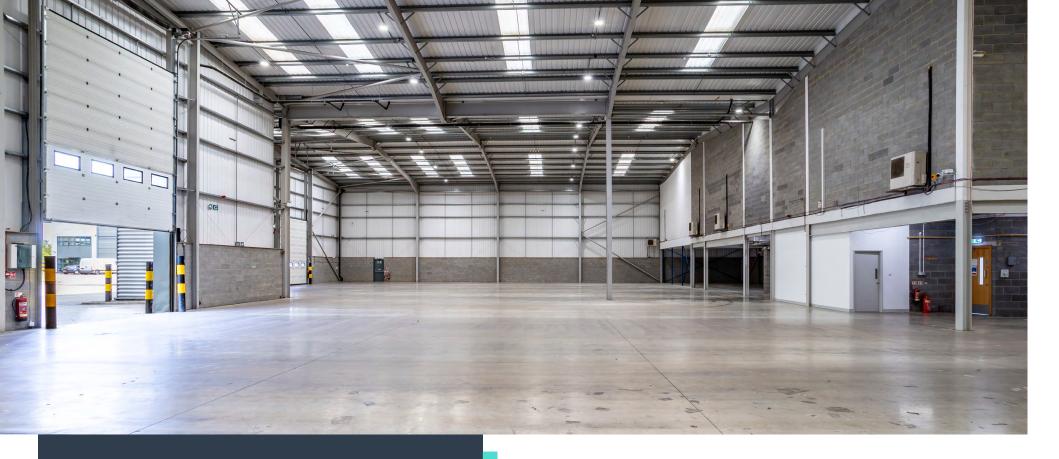

For Sale/To Let

19,324 sq ft detached industrial / warehouse unit

Detached unit with dual access

360 circulation

Secure, gated site

8m clear internal height

4 level access loading doors

EV charging points