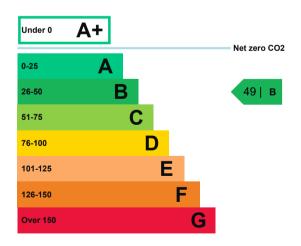

# **Energy efficiency rating for this property**

This property's current energy rating is B.

Properties are given a rating from A+ (most efficient) to G (least efficient).

Properties are also given a score. The larger the number, the more carbon dioxide (CO2) your property is likely to emit.

# How this property compares to others

Properties similar to this one could have ratings:

If newly built

14 | A

If typical of the existing stock

57 | C