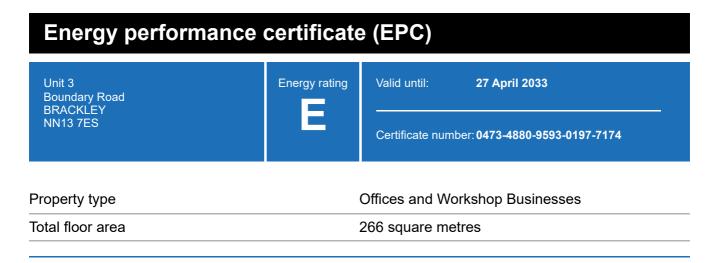

### **Energy rating and score**

This property's current energy rating is E.

Under 0 A+

Net zero CO2

0-25 A

26-50 B

51-75 C

76-100 D

101-125 E 113 E

126-150 F

Over 150 G

Properties get a rating from A+ (best) to G (worst) and a score.

The better the rating and score, the lower your property's carbon emissions are likely to be.