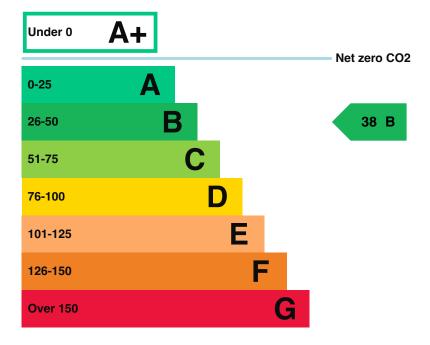

#### **Energy rating and score**

This property's energy rating is B.

Properties get a rating from A+ (best) to G (worst) and a score.

The better the rating and score, the lower your property's carbon emissions are likely to be.