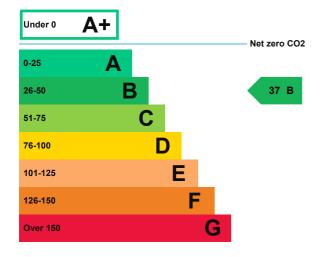

## **Energy rating and score**

This property's energy rating is B.

Properties get a rating from A+ (best) to G (worst) and a score.

The better the rating and score, the lower your property's carbon emissions are likely to be.