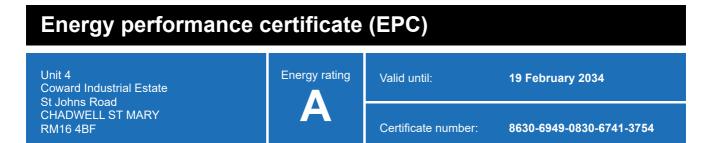

### **Energy rating and score**

This property's energy rating is A.

Properties get a rating from A+ (best) to G (worst) and a score.

The better the rating and score, the lower your property's carbon emissions are likely to be.