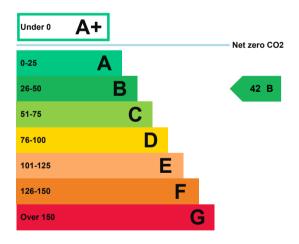

# **Energy efficiency rating for this property**

This property's current energy rating is B.

Properties are given a rating from A+ (most efficient) to G (least efficient).

Properties are also given a score. The larger the number, the more carbon dioxide (CO2) your property is likely to emit.

## How this property compares to others

Properties similar to this one could have ratings:

If newly built

If typical of the existing stock

42 B