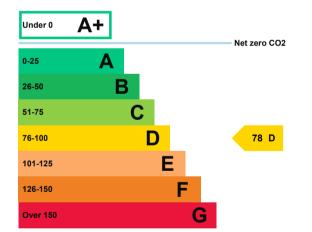

# Energy efficiency rating for this property

This property's current energy rating is D.

Properties are also given a score. The larger the number, the more carbon dioxide (CO2) your property is likely to emit.

# How this property compares to others

Properties similar to this one could have ratings:

Properties are given a rating from A+ (most efficient) to G (least efficient).