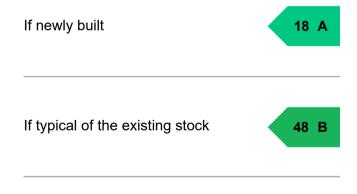

# How this property compares to others

Properties similar to this one could have ratings:

Properties are given a rating from A+ (most efficient) to G (least efficient).