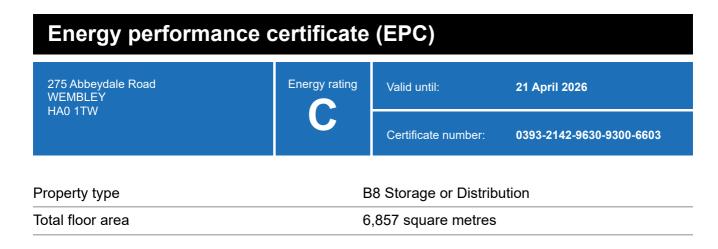

## **Energy rating and score**

This property's energy rating is C.

Properties get a rating from A+ (best) to G (worst) and a score.

The better the rating and score, the lower your property's carbon emissions are likely to be.

# Breakdown of this property's energy performance

| Main heating fuel                          | Natural Gas                     |
|--------------------------------------------|---------------------------------|
| Building environment                       | Heating and Natural Ventilation |
| Assessment level                           | 3                               |
| Building emission rate (kgCO2/m2 per year) | 45.43                           |