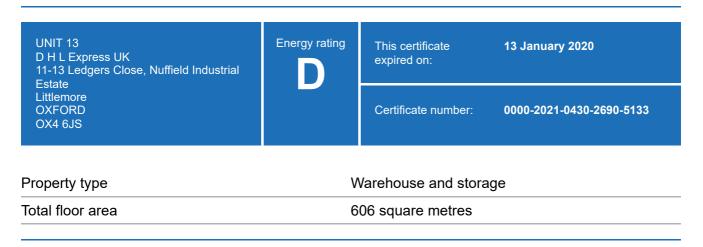

# **Energy performance certificate (EPC)**

This certificate has expired.

You can get a new certificate by visiting www.gov.uk/get-new-energy-certificate

## **Energy rating and score**

This property's energy rating is D.

Properties get a rating from A+ (best) to G (worst) and a score.

The better the rating and score, the lower your property's carbon emissions are likely to be.