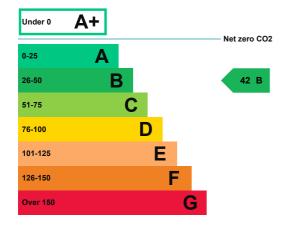

### **Energy rating and score**

This property's energy rating is B.

Properties get a rating from A+ (best) to G (worst) and a score.

The better the rating and score, the lower your property's carbon emissions are likely to be.

## Breakdown of this property's energy performance

| Main heating fuel                          | Natural Gas                     |
|--------------------------------------------|---------------------------------|
| Building environment                       | Heating and Natural Ventilation |
| Assessment level                           | 3                               |
| Building emission rate (kgCO2/m2 per year) | 15.58                           |
| Primary energy use (kWh/m2 per year)       | 116                             |