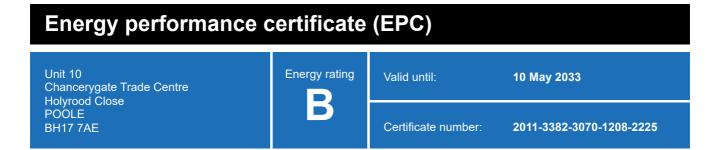

### **Energy rating and score**

This property's energy rating is B.

Properties get a rating from A+ (best) to G (worst) and a score.

The better the rating and score, the lower your property's carbon emissions are likely to be.