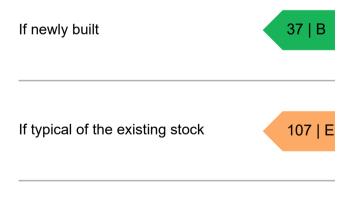

# How this property compares to others

Properties similar to this one could have ratings:

Properties are given a rating from A+ (most efficient) to G (least efficient).