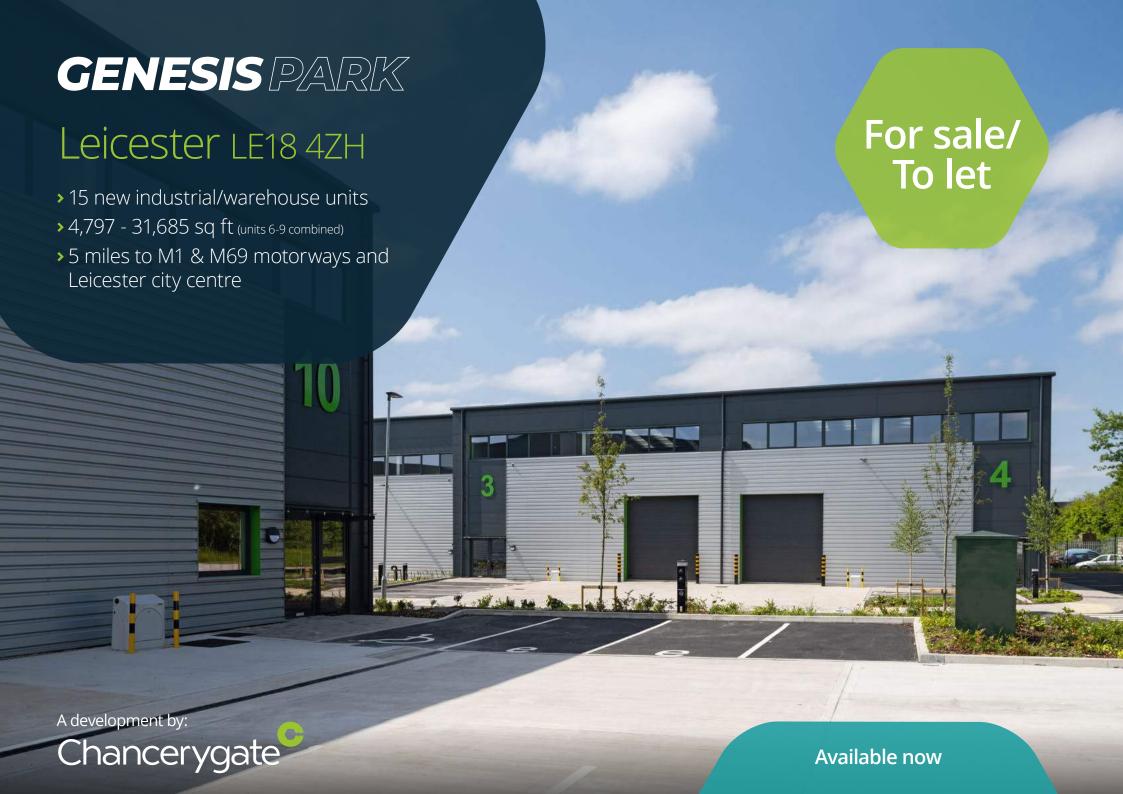

# GENESIS PARK

Well-established industrial/warehouse location South of Leicester.

5.2 miles south of Leicester and 5.3 miles east of the M1.

Local occupiers include Tesco Superstore, Lidl, Wickes and Wigston Pool & Fitness Centre.

4,797 up to 31,685 sq ft (units 6-9 combined)