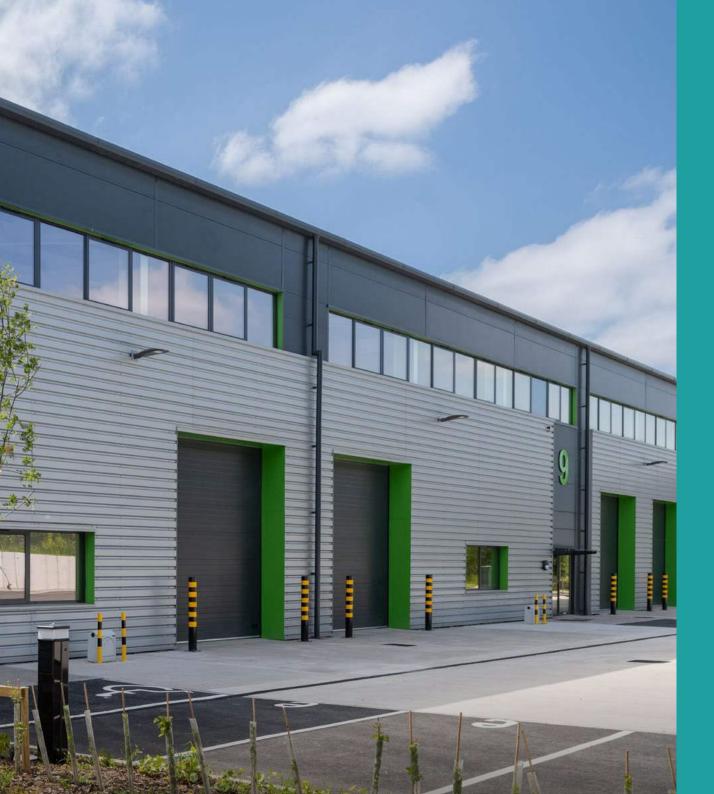

# GENESIS PARK

Well-established industrial/warehouse location South of Leicester.

5.2 miles south of Leicester and 5.3 miles east of the M1.

Local occupiers include Tesco Superstore, Lidl, Wickes and Wigston Pool & Fitness Centre.

## **General Specification**

Flexible industrial/warehouse units finished to a shell specification for occupiers to undertake their own fit out to suit their specific occupational needs.