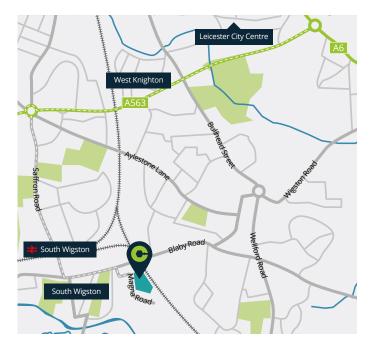

# GENESIS PARK

Well-established industrial/warehouse location South of Leicester.

5.2 miles south of Leicester and 5.3 miles east of the M1.

Local occupiers include Tesco Superstore, Lidl, Wickes and Wigston Pool & Fitness Centre.

1 mile from South Wigston Railway Station, providing access to the CrossCountry Rail Service for travel to Leicester or Birmingham New Street.

### **Travel Distances**

#### Road

| M1 (J21)/M69          | 5.3 miles |
|-----------------------|-----------|
| M6 (J2)               | 22 miles  |
| A14                   | 18 miles  |
| Leicester City Centre | 5.2 miles |

#### Rail:

| South Wigston Train Station | 1.1 miles |
|-----------------------------|-----------|
| Leicester Railway Station   | 4.5 miles |

#### **✗** Airport:

| East Midlands Airport | 23 miles |
|-----------------------|----------|
| Birmingham Airport    | 37 miles |

Magna Road, South Wigston, Leicester LE18 4ZH /// jeeps.plates.lofts More information available through the joint marketing agents: