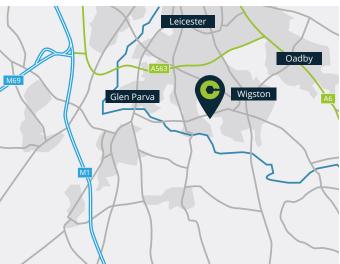

# GENESIS PARK

Well-established industrial/warehouse location South of Leicester.

5.2 miles south of Leicester and 5.3 miles east of the M1.

Local occupiers include Tesco Superstore, Lidl, Wickes and Wigston Pool & Fitness Centre.

### **Travel Distances**

#### Road

| M1 (J21)/M69          | 5.3 miles |
|-----------------------|-----------|
| M6 (J2)               | 22 miles  |
| A14                   | 18 miles  |
| Leicester City Centre | 5.2 miles |