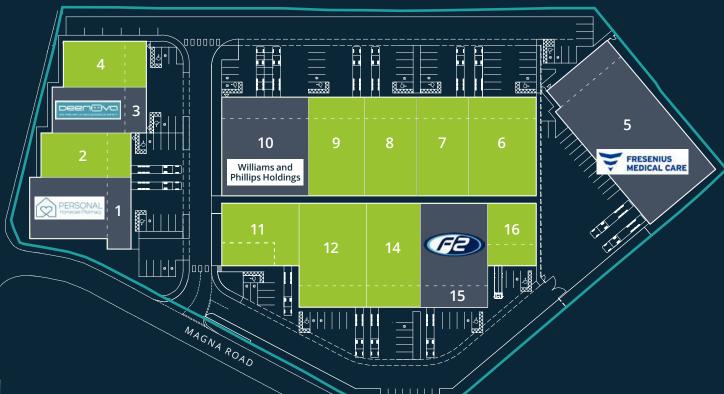

### Accommodation

All areas are approximate on a GEA (Gross External Area) sq ft basis.

| Unit | <b>Ground Floor</b> | First Floor | Total  |
|------|---------------------|-------------|--------|
| 1    | LET                 |             | 8,893  |
| 2    | 4,696               | 1,123       | 5,819  |
| 3    | LI                  | ET          | 6,095  |
| 4    | 4,256               | 1,112       | 5,368  |
| 5    | LE                  | T           | 18,568 |
| 6    | 7,673               | 1,794       | 9,467  |
| 7    | 5,858               | 1,355       | 7,213  |
| 8    | 5,905               | 1,389       | 7,294  |

| Unit | <b>Ground Floor</b> | First Floor | Total  |
|------|---------------------|-------------|--------|
| 9    | 6,254               | 1,457       | 7,711  |
| 10   | so                  | LD          | 12,289 |
| 11   | 5,513               | 1,259       | 6,772  |
| 12   | 8,074               | 1,798       | 9,872  |
| 14   | 6,594               | 1,459       | 8,053  |
| 15   | L                   | ET          | 9,966  |
| 16   | 3,511               | 1,286       | 4,797  |

4,797 up to 31,685 sq ft (units 6-9 combined)