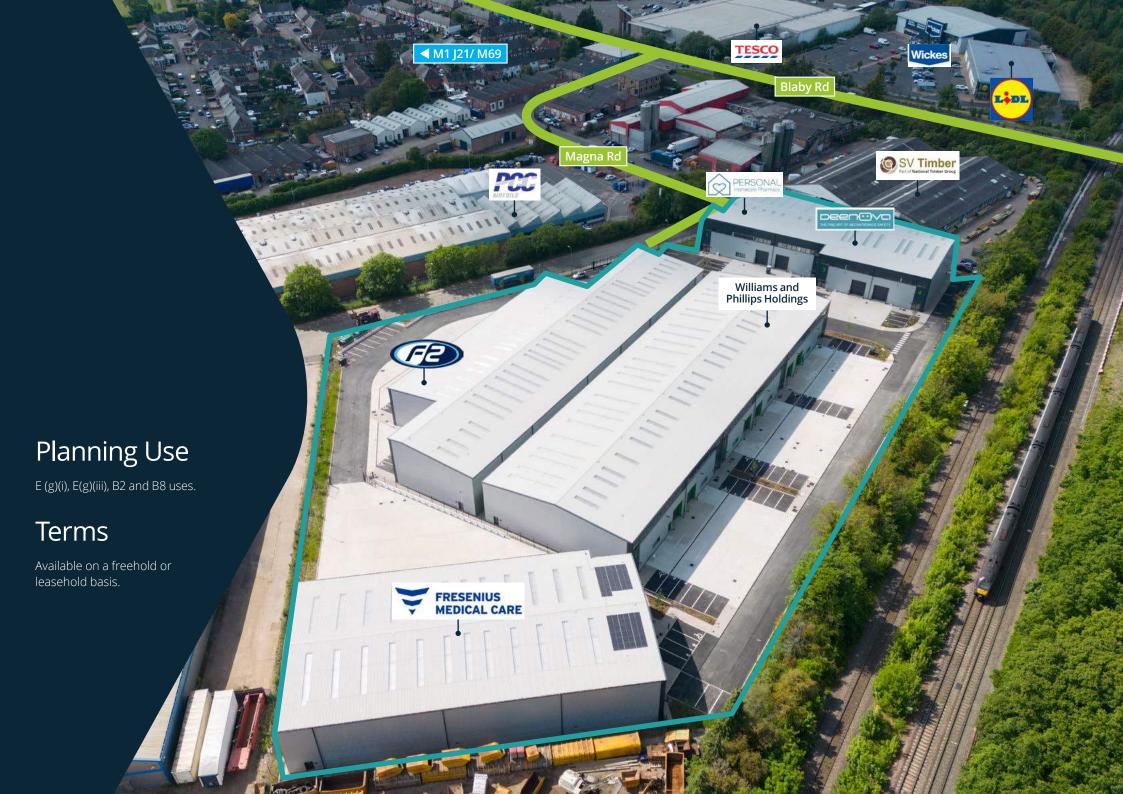

# GENESIS PARK

Well-established industrial/warehouse location South of Leicester.

5.2 miles south of Leicester and 5.3 miles east of the M1.

Local occupiers include Tesco Superstore, Lidl, Wickes and Wigston Pool & Fitness Centre.

1 mile from South Wigston Railway Station, providing access to the CrossCountry Rail Service for travel to Leicester or Birmingham New Street.

#### Road

| M1 (J21)/M69          | 5.3 miles |
|-----------------------|-----------|
| M6 (J2)               | 22 miles  |
| A14                   | 18 miles  |
| Leicester City Centre | 5.2 miles |

#### Rail:

| South Wigston Train Station | 1.1 miles |
|-----------------------------|-----------|
| Leicester Railway Station   | 4.5 miles |

#### **✗** Airport:

| East Midlands Airport | 23 miles |
|-----------------------|----------|
| Birmingham Airport    | 37 miles |

Magna Road, South Wigston, Leicester LE18 4ZH /// jeeps.plates.lofts More information available through the joint marketing agents: