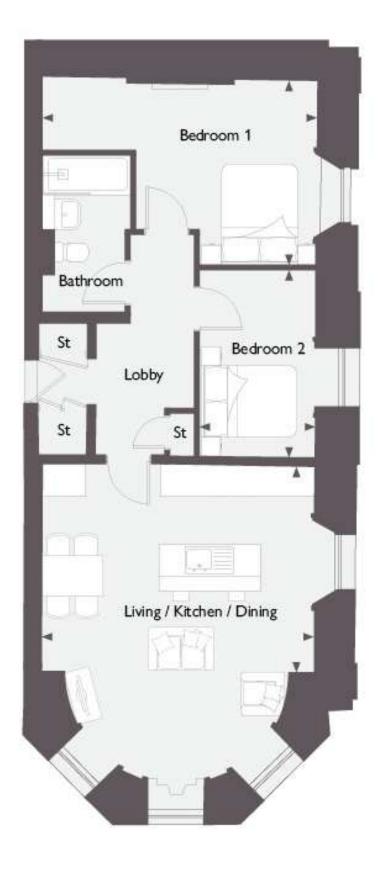

#### Ground floor

Living/ Kitchen/ Dining 5.32m x 4.08m 17'5" x 13'5"

Bedroom 1 5.42m x 3.64m 17'9" x 11'11"

Bedroom 2 3.72m x 2.29m 12'2" x 7'6"

The floorplan has been produced for illustrative purposes only. Room sizes shown are between arrow points as indicated on plan. The dimensions have tolerances of + or -150mm and should not be used other than for general guidance. If specific dimensions are required, enquiries should be made to the sales consultant. The floor plans shown are not to scale. Measurements are based on the original drawings. Slight variations may occur during construction.