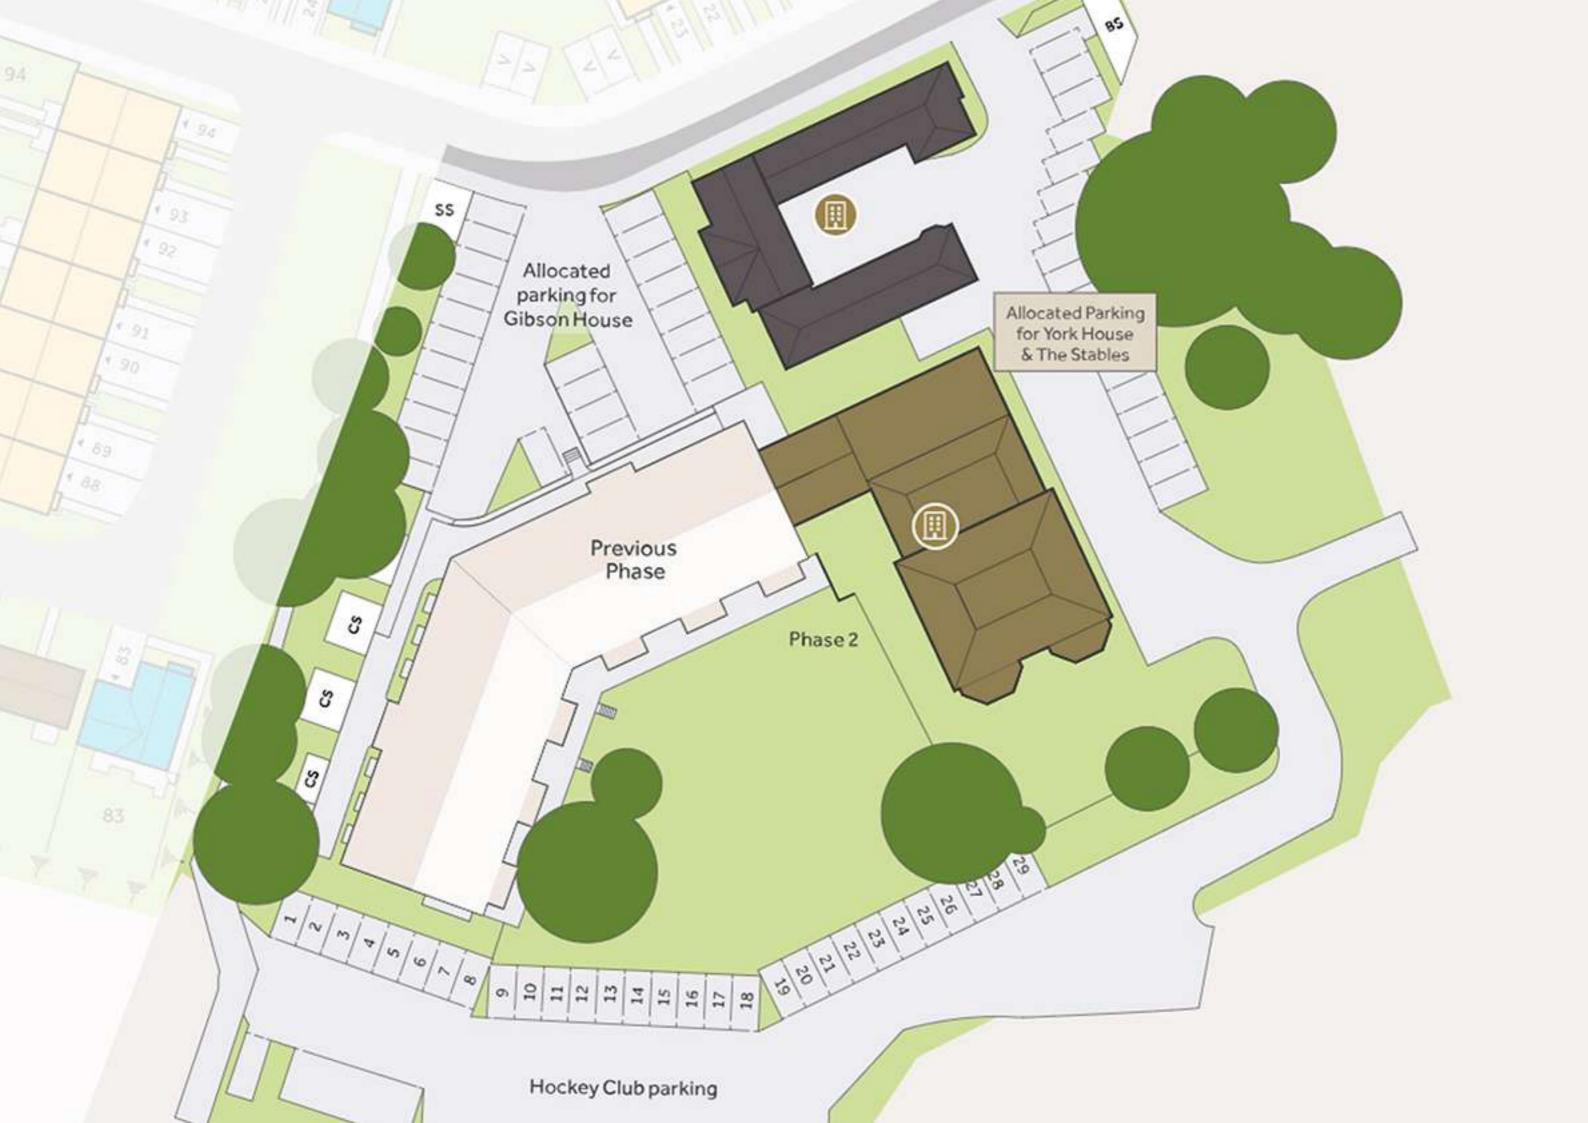

### lindenhomes.co.uk









The Victoria 2 bedroom home





### The Victoria 2 bedroom home

#### Ground floor

Kitchen 11.60m x 3.79m 38'0" x 12'5"

Living/ Dining 6.46m x 5.44m 21'2" x 17'11"

Bedroom 1 5.61m x 3.10m 18'5" x 10'6"

Bedroom 2 3.67m x 360m 12'0" x 11'9"

The floorplan has been produced for illustrative purposes only. Room sizes shown are between arrow points as indicated on plan. The dimensions have tolerances of + or -150mm and should not be used other than for general guidance. If specific dimensions are required, enquiries should be made to the sales consultant. The floor plans shown are not to scale. Measurements are based on the original drawings. Slight variations may occur during construction.

Linden



# The Jubilee 2 bedroom home





## The Victoria 2 bedroom home

#### **Ground floor