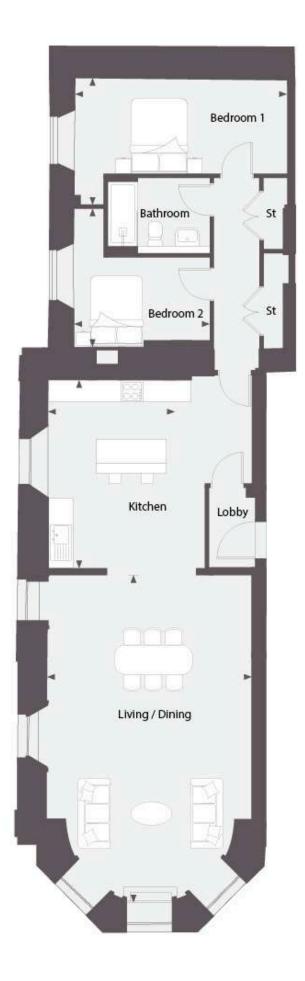

#### Ground floor

Kitchen 11.60m x 3.79m 38'0" x 12'5"

Living/ Dining 6.46m x 5.44m 21'2" x 17'11"

Bedroom 1 5.61m x 3.10m 18'5" x 10'6"

Bedroom 2 3.67m x 360m 12'0" x 11'9"

The floorplan has been produced for illustrative purposes only. Room sizes shown are between arrow points as indicated on plan. The dimensions have tolerances of + or -150mm and should not be used other than for general guidance. If specific dimensions are required, enquiries should be made to the sales consultant. The floor plans shown are not to scale. Measurements are based on the original drawings. Slight variations may occur during construction.