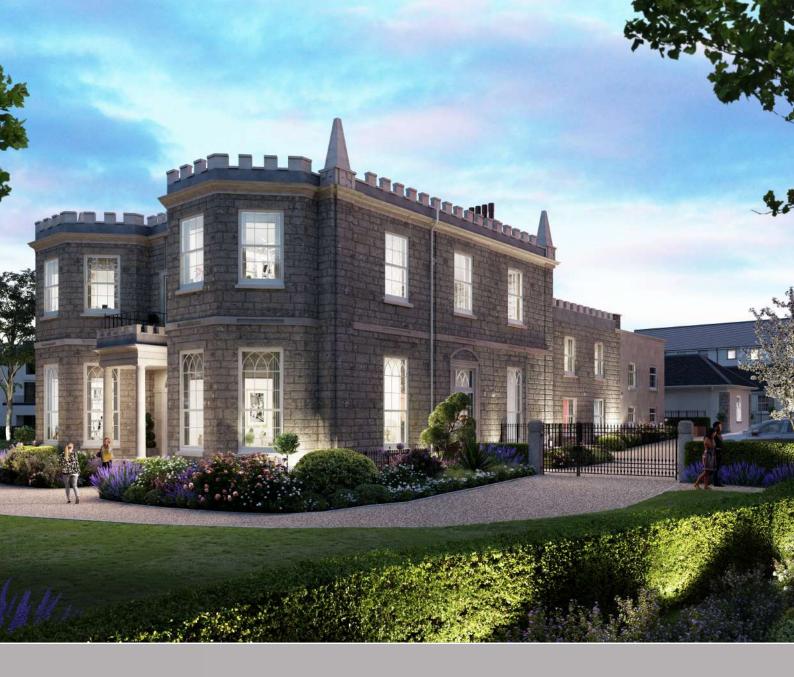

e original drawings. Slight variations may occur during construction.

Linden



# The Jubilee 2 bedroom home





## The Victoria 2 bedroom home

#### **Ground floor**

Kitchen 5.34m x 4.88m 17'6" x 16'0"

Living/ Dining 6.52m x 5.38m 21'5" x 17'8"

Bedroom 1 4.74m x 2.50m 15'7" x 8'2"

Bedroom 2 3.66m x 3.52m 12'0" x 11'7"

The floorplan has been produced for illustrative purposes only. Room sizes shown are between arrow points as indicated on plan. The dimensions have tolerances of + or -150mm and should not be used other than for general guidance. If specific dimensions are required, enquiries should be made to the sales consultant. The floor plans shown are not to scale. Measurements are based on the original drawings. Slight variations may occur during construction.

> Linden HOMES



## The Clarence 2 bedroom home





## The Victoria 2 bedroom home

#### Ground floor

Living/ Kitchen/ Dining 5.32m x 4.08m 17'5" x 13'5"

Bedroom 1 5.42m x 3.64m 17'9" x 11'11"

Bedroom 2 3.72m x 2.29m 12'2" x 7'6"

The floorplan has been produced for illustrative purposes only. Room sizes shown are between arrow points as indicated on plan. The dimensions have tolerances of + or -150mm and should not be used other than for general guidance. If specific dimensions are required, enquiries should be made to the sales consultant. The floor plans shown are not to scale. Measurements are based on the original drawings. Slight variations may occur during construction.

> Linden HOMES