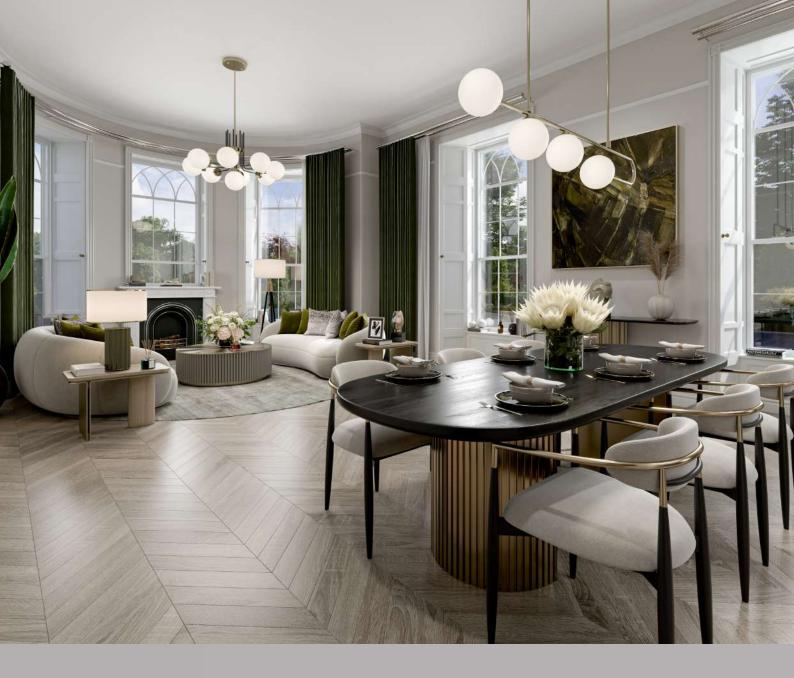

### lindenhomes.co.uk









The Victoria 2 bedroom home





### The Victoria 2 bedroom home

#### Ground floor

Kitchen 11.60m x 3.79m 38'0" x 12'5"

Living/ Dining 6.46m x 5.44m 21'2" x 17'11"

Bedroom 1 5.61m x 3.10m 18'5" x 10'6"

Bedroom 2 3.67m x 360m 12'0" x 11'9"

The floorplan has been produced for illustrative purposes only. Room sizes shown are between arrow points as indicated on plan. The dimensions have tolerances of + or -150mm and should not be used other than for general guidance. If specific dimensions are required, enquiries should be made to the sales consultant. The floor plans shown are not to scale. Measurements are based on the original drawings. Slight variations may occur during construction.

Linden



# The Jubilee 2 bedroom home





## The Victoria 2 bedroom home

#### **Ground floor**