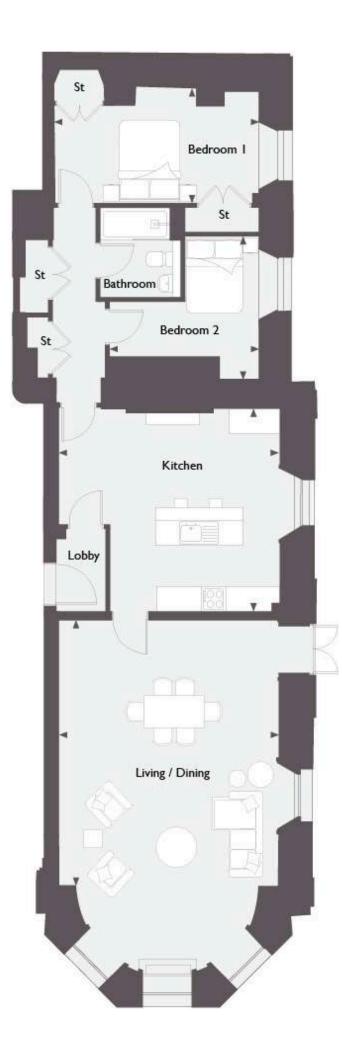

#### Ground floor

Kitchen 11.60m x 3.79m 38'0" x 12'5"

Living/ Dining 6.46m x 5.44m 21'2" x 17'11"

Bedroom 1 5.61m x 3.10m 18'5" x 10'6"

Bedroom 2 3.67m x 360m 12'0" x 11'9"

The floorplan has been produced for illustrative purposes only. Room sizes shown are between arrow points as indicated on plan. The dimensions have tolerances of + or -150mm and should not be used other than for general guidance. If specific dimensions are required, enquiries should be made to the sales consultant. The floor plans shown are not to scale. Measurements are based on the original drawings. Slight variations may occur during construction.