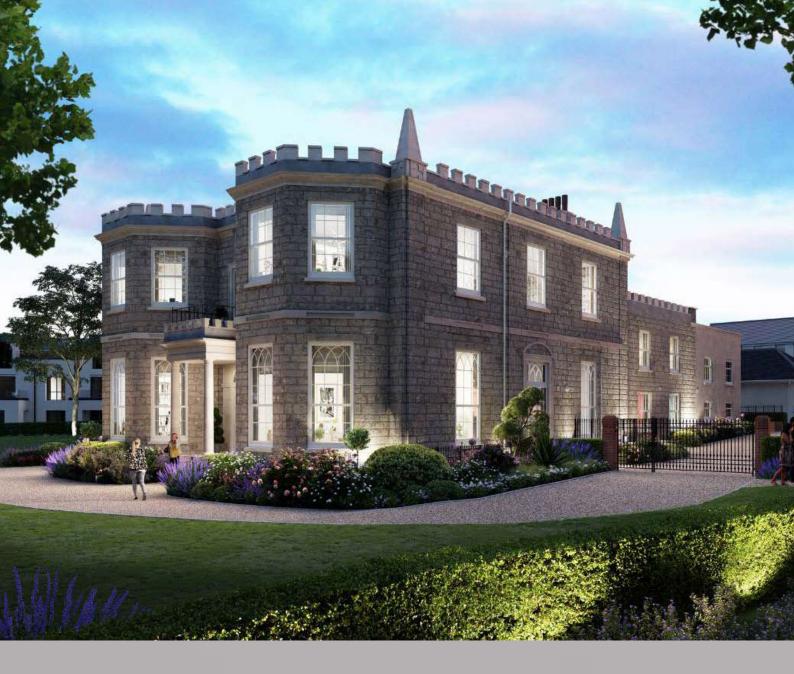

### lindenhomes.co.uk









The Victoria 2 bedroom home





### The Victoria 2 bedroom home

#### Ground floor

Kitchen 11.60m x 3.79m 38'0" x 12'5"

Living/ Dining 6.46m x 5.44m 21'2" x 17'11"

Bedroom 1 5.61m x 3.10m 18'5" x 10'6"

Bedroom 2 3.67m x 360m 12'0" x 11'9"

The floorplan has been produced for illustrative purposes only. Room sizes shown are between arrow points as indicated on plan. The dimensions have tolerances of + or -150mm and should not be used other than for general guidance. If specific dimensions are required, enquiries should be made to the sales consultant. The floor plans shown are not to scale. Measurements are based on the original drawings. Slight variations may occur during construction.

Linden



# The Jubilee 2 bedroom home





## The Victoria 2 be