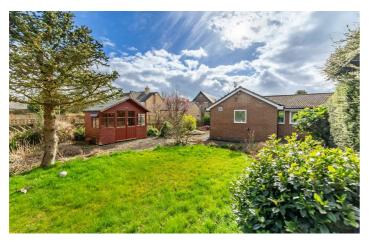

There is a mater bedroom with fitted wardrobes and a bathroom WC, there are two further bedrooms and a shower room. The external spaces of this property are fantastic. There is a long driveway to the front which offer parking for multiple cars along with access to a double garage and single carport, there is a range of planted and paved areas which wrap around the front and sides. The rear of the property consists of a large garden space, there is a range of lawned, planted and gravelled areas with fenced boundaries.