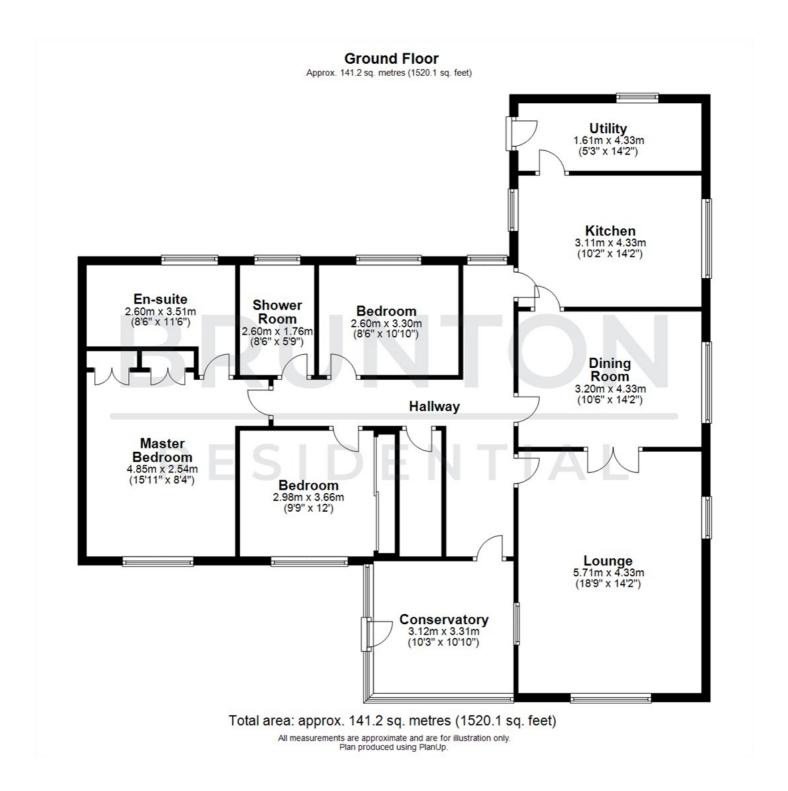

## Longframlington Morpeth, NE65 8AQ

Accommodation comprises; a conservatory which is used as a reception porch, there is an internal hallway with access to all rooms. The lounge has a windows to the front and side with a feature fireplace, there are double doors to a separate dining room which in turn leads to a fitted kitchen. From the kitchen is a fitted utility room which has access to the rear gardens.

There is a mater bedroom with fitted wardrobes and a bathroom WC, there are two further bedrooms and a shower room. The external spaces of this property are fantastic. There is a long driveway to the front which offer parking for multiple cars along with access to a double garage and single carport, there is a range of planted and paved areas which wrap around the front and sides. The rear of the property consists of a large garden space, there is a range of lawned, planted and gravelled areas with fenced boundaries.

### Conservatory

## Hallway

### Lounge

18'9" x 14'2" (5.71m x 4.33m)

#### Kitchen

10'2" x 14'2" (3.11m x 4.33m)

## **Dining Room**

10'6" x 14'2" (3.20m x 4.33m)

## Utility

5'3" x 14'2" (1.61m x 4.33m)

#### Master Bedroom

15'11" x 8'4" (4.85m x 2.54m)

#### En-suite

8'6" x 11'6" (2.60m x 3.51m)

#### Bedroom

8'6" x 10'10" (2.60m x 3.30m)

#### Bedroom

9'9" x 12'0" (2.98m x 3.66m)

#### Shower Room

8'6" x 5'9" (2.60m x 1.76m)

- DETACHED
  WRAP
  LARGE PLOT
  - BUNGALOW AROUND
    - GARDENS
- LONGDOUBLETHREEDRIVEWAYGARAGEBEDROOMS

#### Floor Plan

These particulars, whilst believed to be accurate are set out as a general outline only for guidance and do not constitute any part of an offer or contract. Intending purchasers should not rely on them as statements of representation of fact, but must satisfy themselves by inspection or otherwise as to their accuracy. No person in this firms employment has the authority to make or give any representation or warranty in respect of the property.