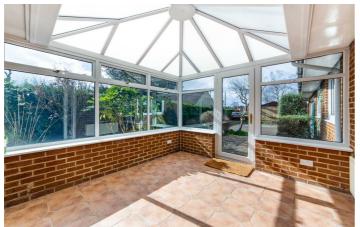

and single carport, there is a range of planted and paved areas which wrap around the front and sides. The rear of the property consists of a large garden space, there is a range of lawned, planted and gravelled areas with fenced boundaries.

### Conservatory

## Hallway

### Lounge

18'9" x 14'2" (5.71m x 4.33m)

#### Kitchen

10'2" x 14'2" (3.11m x 4.33m)

## **Dining Room**

10'6" x 14'2" (3.20m x 4.33m)

## Utility

5'3" x 14'2" (1.61m x 4.33m)

#### Master Bedroom

15'11" x 8'4" (4.85m x 2.54m)

#### En-suite

8'6" x 11'6" (2.60m x 3.51m)

#### Bedroom

8'6" x 10'10" (2.60m x 3.30m)

#### Bedroom

9'9" x 12'0" (2.98m x 3.66m)

#### Shower Room

8'6" x 5'9" (2.60m x 1.76m)



- DETACHED
  WRAP
  LARGE PLOT
  - BUNGALOW AROUND
    - GARDENS
- LONGDOUBLETHREEDRIVEWAYGARAGEBEDROOMS

















#### Floor Plan



These particulars, whilst believed to be accurate are set out as a general outline only for guidance and do not constitute any part of an offer or contract. Intending purchasers should not rely on them as statements of representation of fact, but must satisfy themselves by inspection or otherwise as to their accuracy. No person in this firms employment has the authority to make or give any representation or warranty in respect of the property.