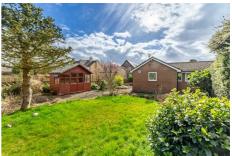

There is a mater bedroom with fitted wardrobes and a bathroom WC, there are two further bedrooms and a shower room. The external spaces of this property are fantastic. There is a long driveway to the front which offer parking for multiple cars along with access to a double garage and single carport, there is a range of planted and paved areas which wrap around the front and sides. The rear of the property consists of a large garden space, there is a range of lawned, planted and gravelled areas with fenced boundaries.