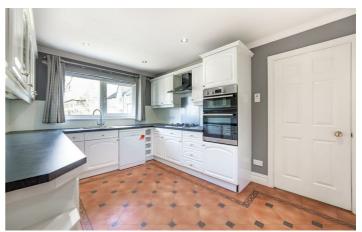

ge and single carport, there is a range of planted and paved areas which wrap around the front and sides. The rear of the property consists of a large garden space, there is a range of lawned, planted and gravelled areas with fenced boundaries.

### Conservatory

## Hallway

### Lounge

18'9" x 14'2" (5.71m x 4.33m)

#### Kitchen

10'2" x 14'2" (3.11m x 4.33m)

## **Dining Room**

10'6" x 14'2" (3.20m x 4.33m)

## Utility

5'3" x 14'2" (1.61m x 4.33m)

#### Master Bedroom

15'11" x 8'4" (4.85m x 2.54m)

#### En-suite

8'6" x 11'6" (2.60m x 3.51m)

#### Bedroom

8'6" x 10'10" (2.60m x 3.30m)

#### Bedroom

9'9" x 12'0" (2.98m x 3.66m)

#### Shower Room

8'6" x 5'9" (2.60m x 1.76m)



- DETACHED
  WRAP
  LARGE PLOT
  - BUNGALOW AROUND
    - GARDENS
- LONGDOUBLETHREEDRIVEWAYGARAGEBEDROOMS

















#### Floor Plan



These particulars, whilst believed to be accurate are set out as a general outline only for guidance and do not constitute any part of an offer or contract. Intending purchasers should not rely on them as statements of representation of fact, but must satisfy themselves by inspection or otherwise as to their accuracy. No person in this firms employment has the authority to make or give any representation or warranty in respect of the property.