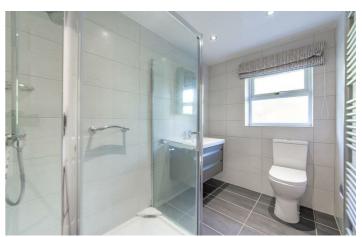

#### Shower Room

8'6" x 5'9" (2.60m x 1.76m)

- DETACHED
  WRAP
  LARGE PLOT
  - BUNGALOW AROUND
    - GARDENS
- LONGDOUBLETHREEDRIVEWAYGARAGEBEDROOMS