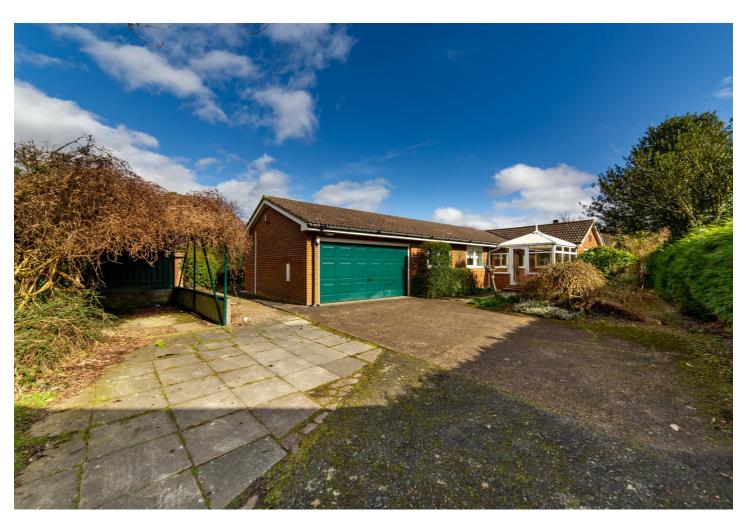

# Longframlington Morpeth, NE65 8AQ

DETACHED BUNGALOW - THREE BEDROOMS - LARGE PLOT

Brunton Residential are delighted to offer for sale this superb bungalow located on The Green in Longframlington. This superb property is perfectly positioned, set back from the street. It offers a fantastic home with stunning gardens or there is also potential to build in the expansive garden space.

There is a mater bedroom with fitted wardrobes and a bathroom WC, there are two further bedrooms and a shower room. The external spaces of this property are fantastic. There is a long driveway to the front which offer parking for multiple cars along with access to a double garage and single carport, there is a range of planted and paved areas which wrap around the front and sides. The rear of the property consists of a large garden space, there is a range of lawned, planted and gravelled areas with fenced boundaries.