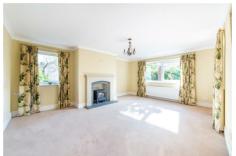

## Longframlington Morpeth, NE65 8AQ

Accommodation comprises; a conservatory which is used as a reception porch, there is an internal hallway with access to all rooms. The lounge has a windows to the front and side with a feature fireplace, there are double doors to a separate dining room which in turn leads to a fitted kitchen. From the kitchen is a fitted utility room which has access to the rear gardens.

### Lounge

18'9" x 14'2" (5.71m x 4.33m)