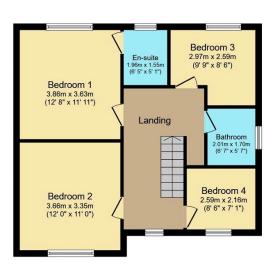

Floor area 86.6 m<sup>2</sup> (933 sq.ft.)

First Floor

Floor area 61.0 m<sup>2</sup> (657 sq.ft.)

TOTAL: 147.7 m<sup>2</sup> (1,590 sq.ft.)

This floor plan is for illustrative purposes only. It is not drawn to scale. Any measurements, floor areas (including any total floor area), openings and orientations are approximate. No details are guaranteed, they cannot be relied upon for any purpose and do not form any part of any agreement. No liability is taken for any error, omission or misstatement. A party must rely upon it so win inspection(s). Dewered by www.rpopertybox.lo