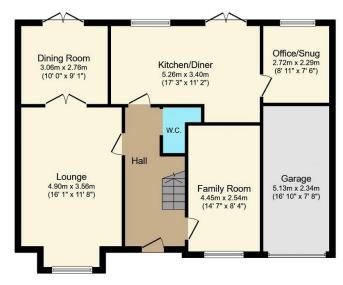

Floor area 86.6 m<sup>2</sup> (933 sq.ft.)

First Floor

Floor area 61.0 m<sup>2</sup> (657 sq.ft.)

TOTAL: 147.7 m<sup>2</sup> (1,590 sq.ft.)

This floor plan is for illustrative purposes only. It is not drawn to scale. Any measurements, floor areas (including any total floor area), openings and orientations are approximate. No details are guaranteed, they cannot be relied upon for any purpose and do not form any part of any agreement. No liability is taken for any error, omission or misstatement. A party must rely upon it so win inspection(s). Dewered by www.rpopertybox.lo