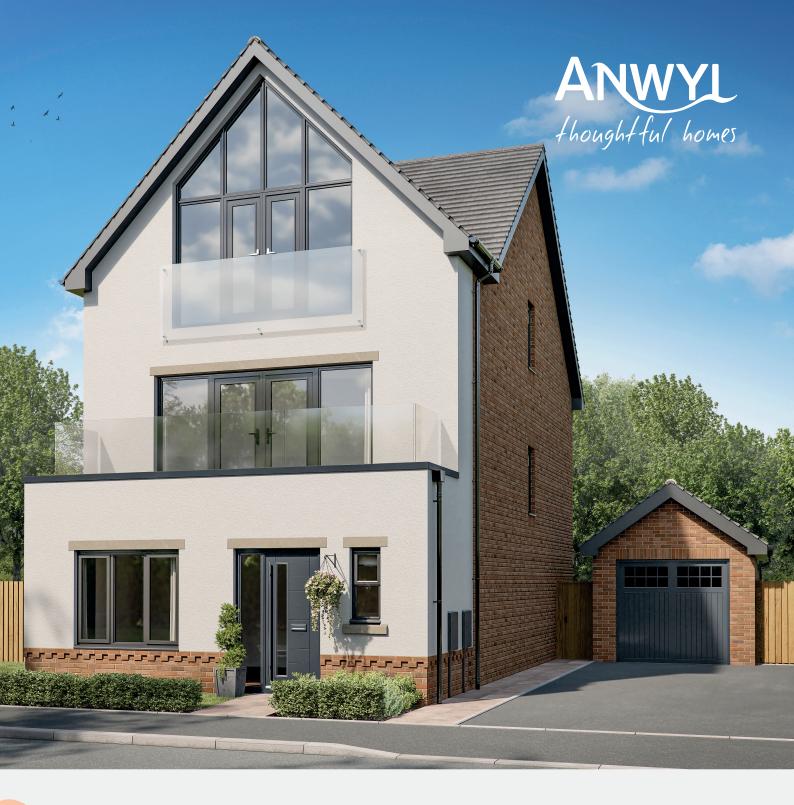

# the orme 3 bed detached

A stunning 3 bedroom detached family home. Key features include kitchen dining and family room with  $b_i$  -fold doors leading into the rear garden, a large living room with French doors leading onto a spacious balcony to the front and a master suite to the top floor with  $dress_{ing}$  room and fullef balcony.

## www.anwylhomes.co.uk

Anwyl Homes is a Registered Developer with the NHQB. This is a computer-generated image of the orme, elevation treatment may vary. Room sizes are approximate, dimensions are taken from the longest room point (please consult Homes Advisor for measurement points). Plots may be handed and any garages may be single or double. Kitchen and bathroom layouts are indicative. These plans are correct at the time of going to press, but may be subject to change during construction. Please ensure that you check for specific plot details. 20/06/23. Orme - Parc Bodofon.