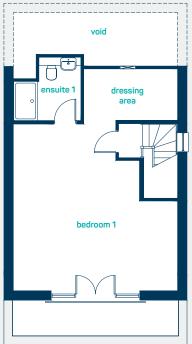

#### second floor

bedroom 1 19'5" x 19' dressing room 10'11" x 6'1" en-suite 7'10" x 7'6"

 $\begin{array}{ll} \text{bedroom 1} & 5.91 \text{m x } 5.8 \text{m} \\ \text{dressing room} & 3.32 \text{m x } 1.85 \text{m} \\ \text{en-suite} & 2.39 \text{m x } 2.28 \text{m} \\ \end{array}$ 