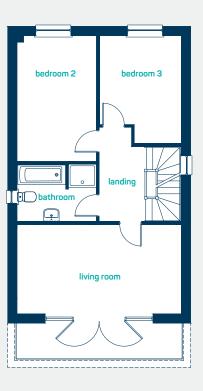

#### first floor

 living room
 5.8m x 3.15m

 bedroom 2
 4.45m x 2.8m

 bedroom 3
 3.81m x 2.86m

 bathroom
 2.8m x 2.01m

#### second floor

bedroom 1 19'5" x 19' dressing room 10'11" x 6'1" en-suite 7'10" x 7'6"

 $\begin{array}{ll} \text{bedroom 1} & 5.91 \text{m x } 5.8 \text{m} \\ \text{dressing room} & 3.32 \text{m x } 1.85 \text{m} \\ \text{en-suite} & 2.39 \text{m x } 2.28 \text{m} \\ \end{array}$ 