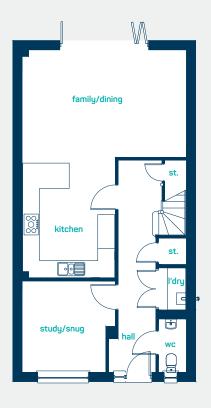

## ground floor

family/dining 19'1" x 12'5" kitchen 14'1" x 10'9" study/snug 10'9" x 10'6"

 $\begin{array}{ll} \mbox{family/dining} & 5.81 \mbox{m} \times 3.78 \mbox{m} \\ \mbox{kitchen} & 4.3 \mbox{m} \times 3.27 \mbox{m} \\ \mbox{study/snug} & 3.27 \mbox{m} \times 3.2 \mbox{m} \end{array}$ 