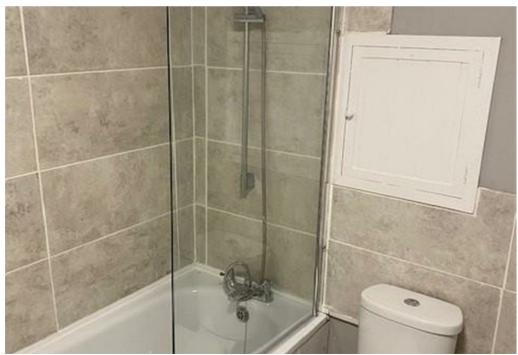

## Property Description

\*\*\* Deposit Alternative Available \*\*\*

A well presented cottage in the popular village of Powick. Consisting of large entrance hall, lounge with feature beams and storage cupboard under the stairs, open plan dining room, kitchen with fitted oven, space for fridge and washing machine, master double bedroom, second single with cupboard, bathroom with shower attachment over bath, large storage cupboard, canopy lean to the rear with a good size gravel garden with shed. Off road parking for one vehicle. Deposit-£1038, Council Tax band-B, EPC-D