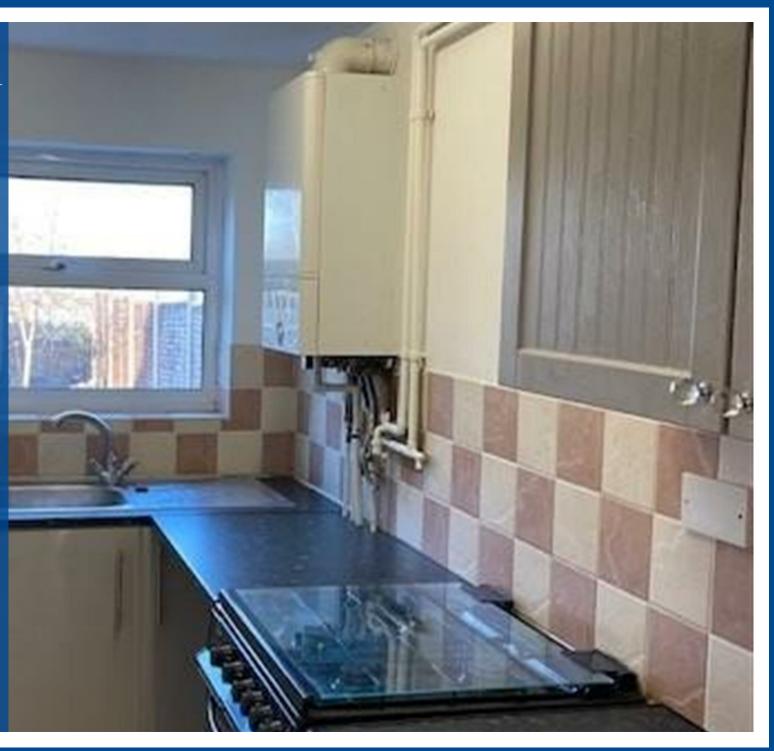

## Property Description

\*\*\* Deposit Alternative Available \*\*\*

A well presented cottage in the popular village of Powick. Consisting of large entrance hall, lounge with feature beams and storage cupboard under the stairs, open plan dining room, kitchen with fitted oven, space for fridge and washing machine, master double bedroom, second single with cupboard, bathroom with shower attachment over bath, large storage cupboard, canopy lean to the rear with a good size gravel garden with shed. Off road parking for one vehicle. Deposit-£1038, Council Tax band-B, EPC-D