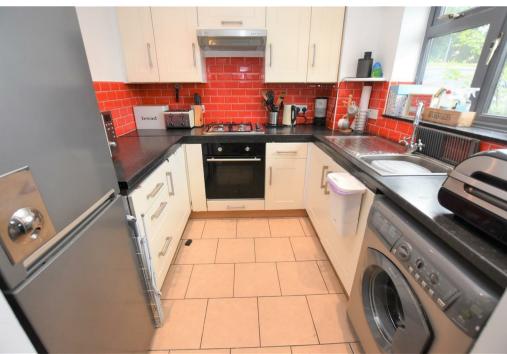

#### \*DEPOSIT ALTERNATIVE OPTION AVAILABLE\*

We are pleased to offer this lovely family home, situated in the popular St Peter's area of Worcester.

The property benefits from a fully fitted kitchen, with integrated hob/oven and space for additional appliances. The 'L' shaped reception room is spacious and faces the rear garden. To the first floor there is two bedrooms, both with built in storage, as well as the family bathroom with shower over bath. The second floor comprises of the third bedroom, also having built in storage. This property is conveniently located for travel into Worcester and for access to the M5.

## Key Features

- Mid Terraced Mews Property
- Popular Residential Area
- Fully Fitted Kitchen with Integrated Oven/Hob
- Spacious Lounge / Diner
- Three Bedrooms
- Family Bathroom
- Enclosed, Easily Maintained Garden
- Allocated Parking
- Council Tax Band: C
- EPC Rating: C