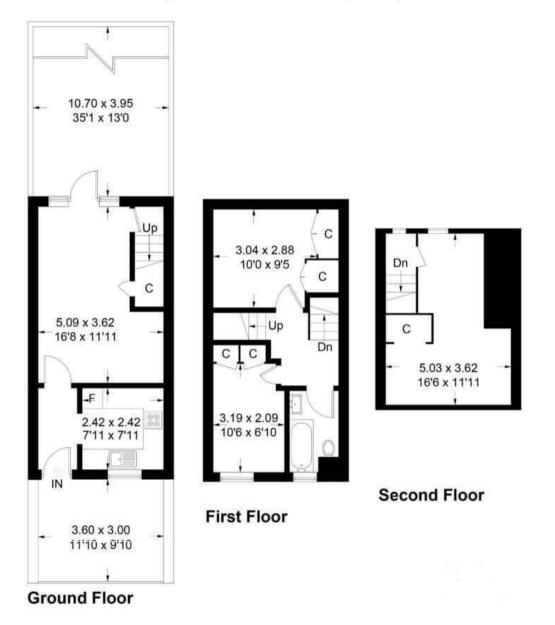

e, Worcester, WR5 3PL



LAND AND PROPERTY PROFESSIONALS

## Property Description

#### \*DEPOSIT ALTERNATIVE OPTION AVAILABLE\*

We are pleased to offer this lovely family home, situated in the popular St Peter's area of Worcester.

The property benefits from a fully fitted kitchen, with integrated hob/oven and space for additional appliances. The 'L' shaped reception room is spacious and faces the rear garden. To the first floor there is two bedrooms, both with built in storage, as well as the family bathroom with shower over bath. The second floor comprises of the third bedroom, also having built in storage. This property is conveniently located for travel into Worcester and for access to the M5.











### 28, Blagdon Close

Approximate Gross Internal Area = 76.3 sq m / 821 sq ft



## Key Features

- Mid Terraced Mews Property
- Popular Residential Area
- Fully Fitted Kitchen with Integrated Oven/Hob
- Spacious Lounge / Diner
- Three Bedrooms
- Family Bathroom
- Enclosed, Easily Maintained Garden
- Allocated Parking
- Council Tax Band: C
- EPC Rating: C

# £1,200 PCM