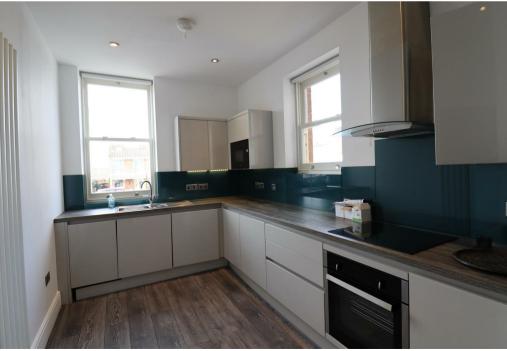

## **Property Description**

\*\*DEPOSIT ALTERNATIVE OPTION AVAILABLE\*\*

We are thrilled to be able to offer this modern ground floor apartment which is situated just of the High Street in Coleshill.

The property briefly comprises of; hallway, spacious lounge, modern fitted kitchen with oven & hob, fridge freezer, washer dryer and dishwasher, two double bedrooms one with ensuite and a modern shower room.