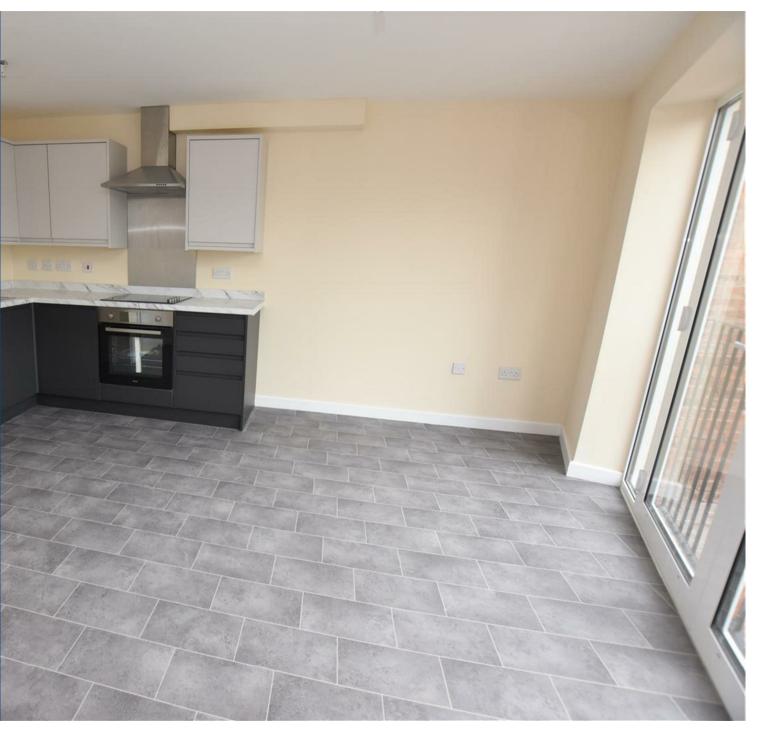

## Property Description

\*\*\* Deposit Alternative Available \*\*\*

This is a one bedroom, mid floor apartment. There is a spacious open plan lounge/kitchen area, with integrated oven/hob, laminated floor, space for additional appliances and a Juliette balcony. The double bedroom also benefits from laminate flooring and Juliette balcony and a bathroom with shower over bath. Located in the centre of Worcester, close to Foregate Train Station and all the local amenities