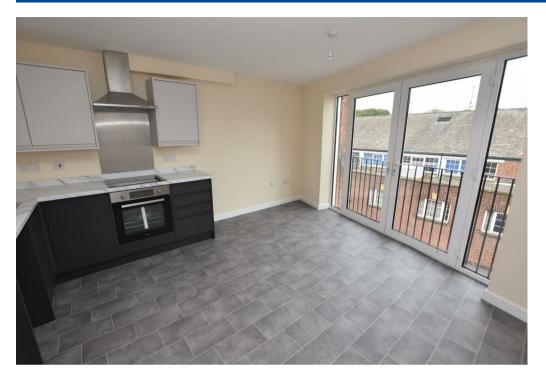

## Property Description

\*\*\* Deposit Alternative Available \*\*\*

This is a one bedroom, mid floor apartment. There is a spacious open plan lounge/kitchen area, with integrated oven/hob, laminated floor, space for additional appliances and a Juliette balcony. The double bedroom also benefits from laminate flooring and Juliette balcony and a bathroom with shower over bath. Located in the centre of Worcester, close to Foregate Train Station and all the local amenities