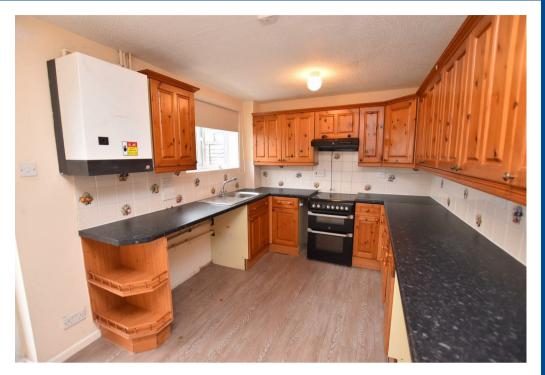

## Property Description

\*\*\* Deposit Alternative Available \*\*\*

Situated in the quiet village of Drakes Broughton, this semi detached family home offers a good sized lounge, with a large bay window.. The kitchen is fully fitted with a range of storage units, oven/hob, space and plumbing for additional appliances and access to the rear garden. Upstairs there are three bedrooms and the family bathroom with shower over bath. To the rear of the property there is a good sized garden, with a paved patio area. To the front of the property there is off-road parking.