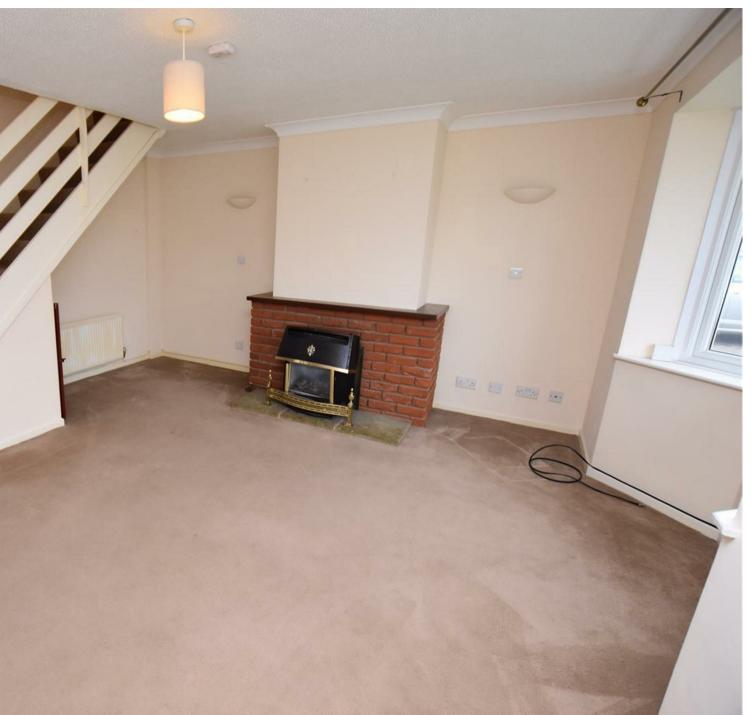

## Property Description

\*\*\* Deposit Alternative Available \*\*\*

Situated in the quiet village of Drakes Broughton, this semi detached family home offers a good sized lounge, with a large bay window.. The kitchen is fully fitted with a range of storage units, oven/hob, space and plumbing for additional appliances and access to the rear garden. Upstairs there are three bedrooms and the family bathroom with shower over bath. To the rear of the property there is a good sized garden, with a paved patio area. To the front of the property there is off-road parking.

## Key Features

- \*\*\* Deposit Alternative Available \*\*\*
- Semi-Detached Family Home
- Spacious Lounge
- Fully Fitted Kitchen
- Family Bathroom with Shower over Bath
- Driveway Parking
- Three Bedrooms
- EPC Rating: D
- Council Tax Band: C