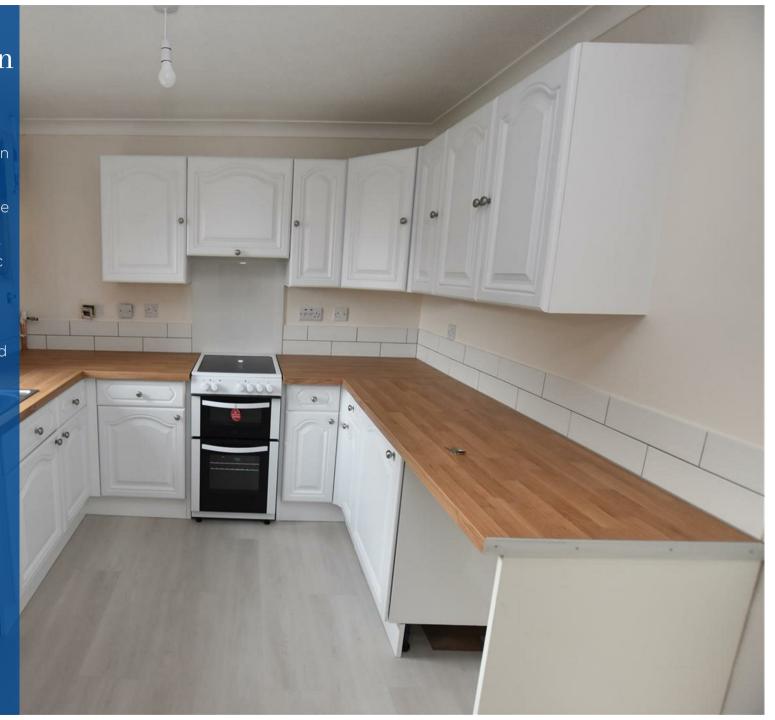

## Property Description

\*\*\* Deposit Alternative Available \*\*\*

Stunning 2 bedroom property to rent in a popular town of Droitwich Spa.

The property comprises of large lounge with access to the easily maintained rear garden. The kitchen is a good size with a range of fitted units and electric double oven/hob and space for appliances.