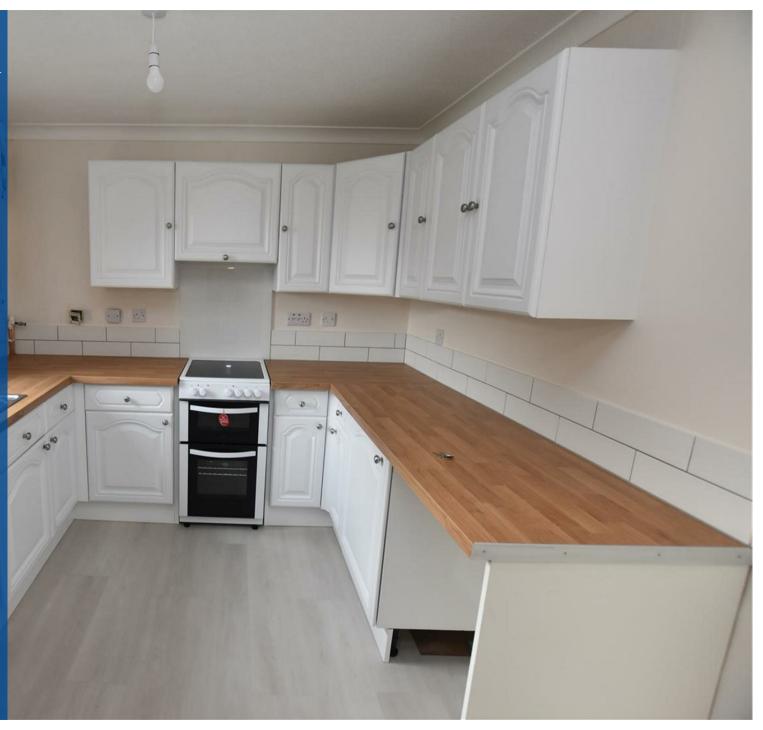

## Property Description

\*\*\* Deposit Alternative Available \*\*\*

Stunning 2 bedroom property to rent in a popular town of Droitwich Spa.

The property comprises of large lounge with access to the easily maintained rear garden. The kitchen is a good size with a range of fitted units and electric double oven/hob and space for appliances.