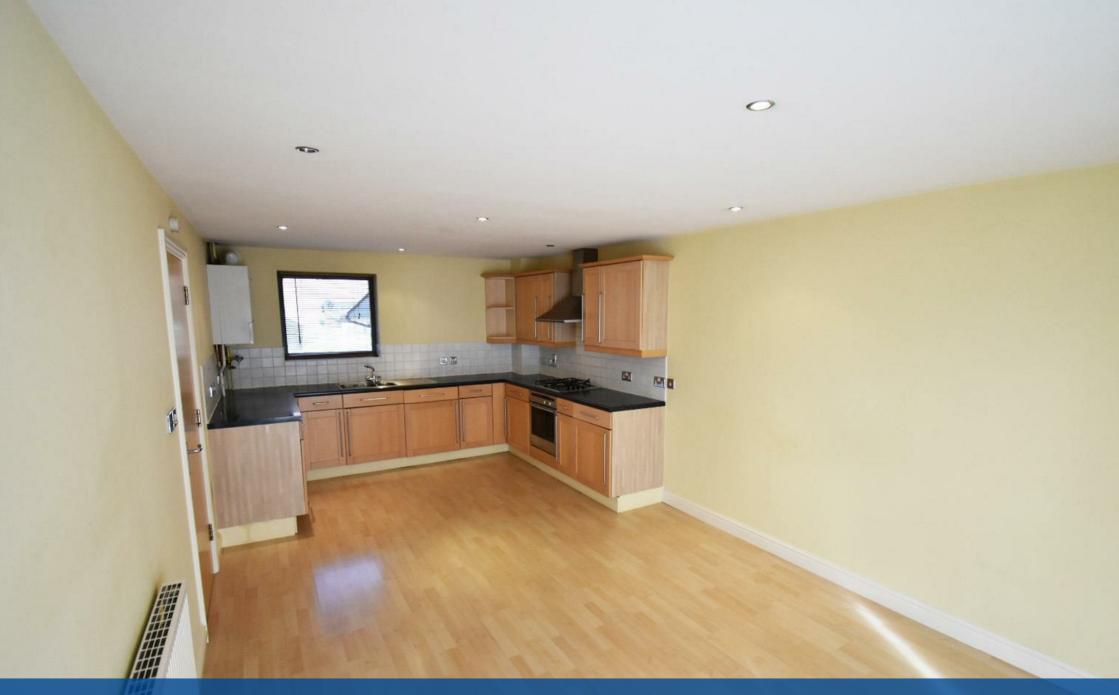

## Property Description

\*\*\* Deposit Alternative Available \*\*\*

This fantastic one bedroom apartment offers a large, light and airy living area open plan to a modern kitchen with integrated oven/hob, washing machine, dishwasher, fridge and plenty of storage space. There is a large double bedroom and the bathroom has a white suite with shower over bath. Located in the centre of Worcester this would be the ideal apartment for a professional single person or couple