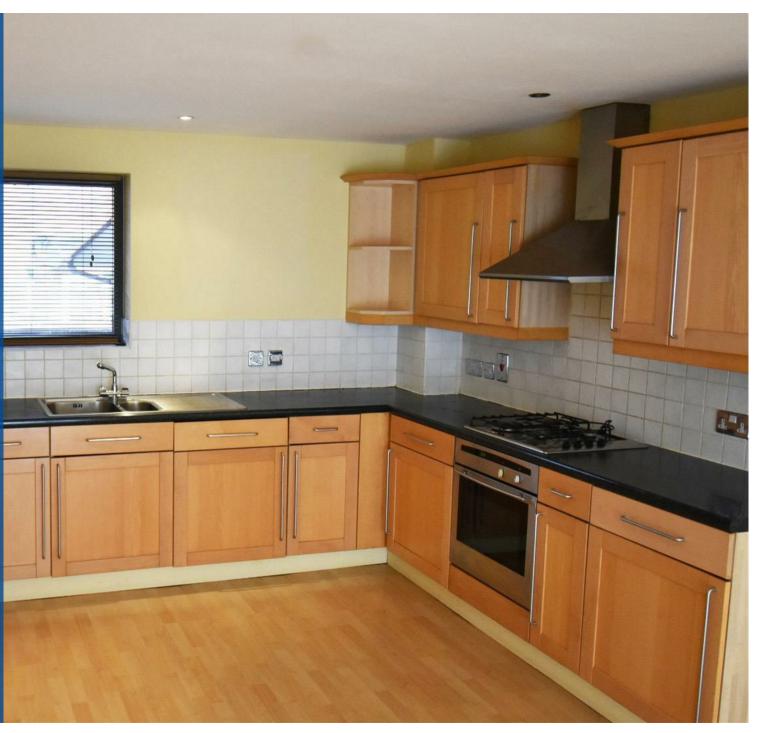

## Property Description

\*\*\* Deposit Alternative Available \*\*\*

This fantastic one bedroom apartment offers a large, light and airy living area open plan to a modern kitchen with integrated oven/hob, washing machine, dishwasher, fridge and plenty of storage space. There is a large double bedroom and the bathroom has a white suite with shower over bath. Located in the centre of Worcester this would be the ideal apartment for a professional single person or couple