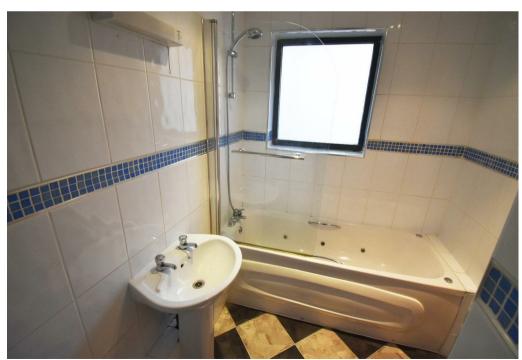

## Property Description

\*\*\* Deposit Alternative Available \*\*\*

This fantastic one bedroom apartment offers a large, light and airy living area open plan to a modern kitchen with integrated oven/hob, washing machine, dishwasher, fridge and plenty of storage space. There is a large double bedroom and the bathroom has a white suite with shower over bath. Located in the centre of Worcester this would be the ideal apartment for a professional single person or couple

## Key Features

- \*\*\* Deposit Alternative Available \*\*\*
- Spacious Apartment
- Modern kitchen with integrated appliances
- Open Plan
- Central Location
- Double Bedroom
- Bathroom with Spa Bath
- EPC Rating: C
- Council Tax Band: A