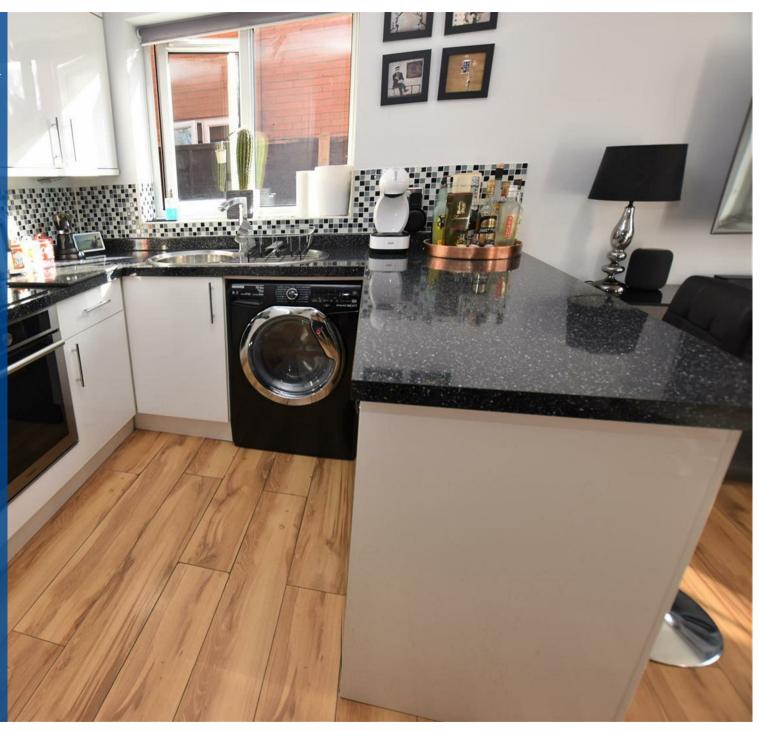

## **Property Description**

\*\*\* Deposit Alternative Available \*\*\*

Located in the Heart of the Blackpole area of Worcester, we have this modern one bedroom maisonette. Briefly comprising of open plan lounge / kitchen, with modern white kitchen units, and a large front facing window, allowing lots of natural light into the room. There is a good size double bedroom, and modern bathroom with shower over bath. To the rear of the property is an enclosed garden, with a paved patio area and an easily maintained lawn. There is one allocated parking space.

## Key Features

- \*\*\* Deposit Alternative Available \*\*\*
- Ground Floor Maisonette
- Fully Fitted Kitchen with Oven/Hob
- Open Plan Living
- Modern Bathroom with Shower over Bath
- Enclosed Rear Garden
- Allocated Parking
- Sought After Location
- EPC Rating: E
- Council Tax Band: A