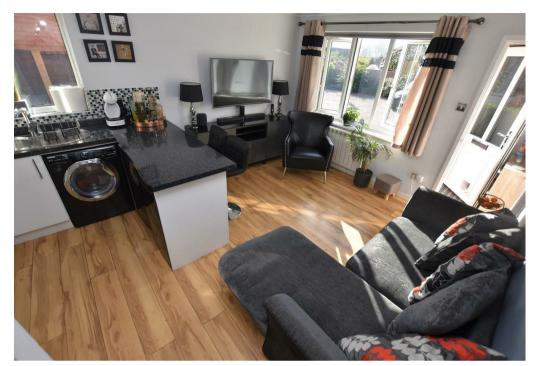

## **Property Description**

\*\*\* Deposit Alternative Available \*\*\*

Located in the Heart of the Blackpole area of Worcester, we have this modern one bedroom maisonette. Briefly comprising of open plan lounge / kitchen, with modern white kitchen units, and a large front facing window, allowing lots of natural light into the room. There is a good size double bedroom, and modern bathroom with shower over bath. To the rear of the property is an enclosed garden, with a paved patio area and an easily maintained lawn. There is one allocated parking space.

## Key Features

- \*\*\* Deposit Alternative Available \*\*\*
- Ground Floor Maisonette
- Fully Fitted Kitchen with Oven/Hob
- Open Plan Living
- Modern Bathroom with Shower over Bath
- Enclosed Rear Garden
- Allocated Parking
- Sought After Location
- EPC Rating: E
- Council Tax Band: A