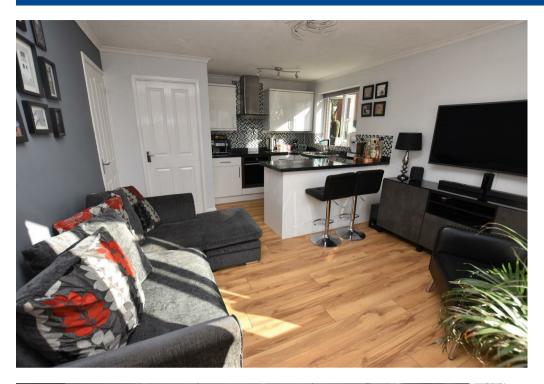

## **Property Description**

\*\*\* Deposit Alternative Available \*\*\*

Located in the Heart of the Blackpole area of Worcester, we have this modern one bedroom maisonette. Briefly comprising of open plan lounge / kitchen, with modern white kitchen units, and a large front facing window, allowing lots of natural light into the room. There is a good size double bedroom, and modern bathroom with shower over bath. To the rear of the property is an enclosed garden, with a paved patio area and an easily maintained lawn. There is one allocated parking space.

## Key Features

- \*\*\* Deposit Alternative Available \*\*\*
- Ground Floor Maisonette
- Fully Fitted Kitchen with Oven/Hob
- Open Plan Living
- Modern Bathroom with Shower over Bath
- Enclosed Rear Garden
- Allocated Parking
- Sought After Location
- EPC Rating: E
- Council Tax Band: A