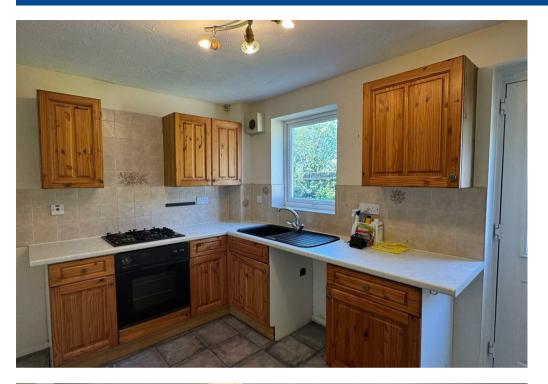

## Property Description

\*\*\* Deposit Alternative Available \*\*\*
Welcome to Stroma Avenue, a two
bedroom end terraced property
situated in the popular St Peter's area
of Worcester. Briefly comprising of
front facing reception room, breakfast
kitchen, two well proportioned
bedrooms, and a family bathroom with
white suite and shower over bath.
There is driveway parking to the side of
the property. The property is due to be
painted throughout before a new
Tenant moves in.