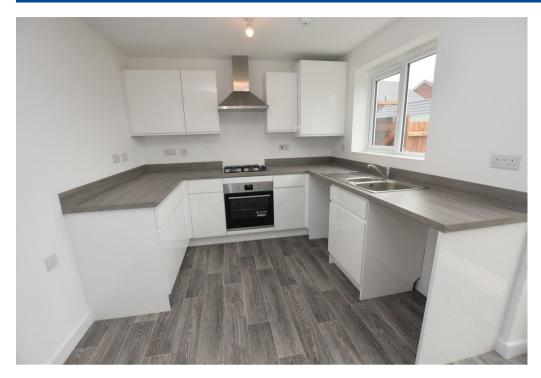

## Property Description

\*\*\* Deposit Alternative Available\*\*\*

We are pleased to offer this stunning new build property in the popular residential area of Pershore just outside of Worcester.

The property had been built to a high standard and offers modern family accommodation. As you enter the property there is the family lounge to your left, fully carpeted and filled with natural light. There is under stair storage, W/C and a further storage cupboard. The kitchen / diner is to the rear of the property, is fully fitted with an integrated oven & gas hob and has double doors leading out to the rear garden. Upstairs there is the master bedroom with en-suite shower room, two further bedrooms and the family bathroom. To the rear of the property there is a good sized, enclosed garden, laid to lawn and to the side of the property is off road parking, with electric car charging points. The property looks out over a large communal grassed area. This is a stunning property, ideally located for travel into Worcester and beyond.