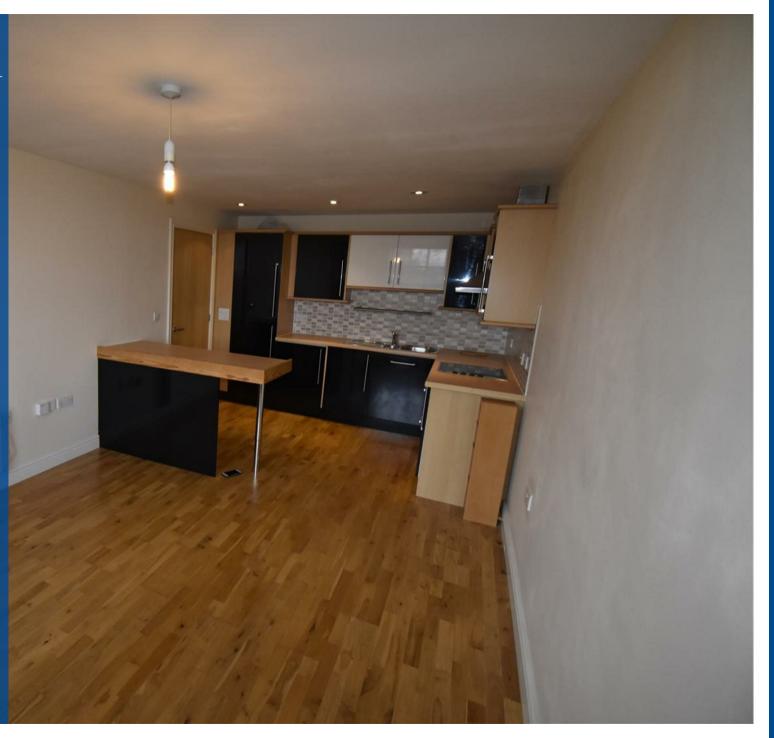

## Property Description

Stunning 2 bedroom apartment available close to the City Centre. This well presented, modern apartment boasts two double bedrooms; stylish open plan kitchen / lounge with breakfast bar and white goods to include oven, hob, washer/dryer, dishwasher, fridge/freezer; luxury bathroom with shower over bath and heated towel rail. To the outside of the property there is an allocated parking space and a communal area.

## Key Features

- 2 Double Bedrooms
- Unfurnished
- Integrated White Goods Included
- Modern Design
- Allocated Parking
- Close to City Centre
- EPC D
- Council Tax Band: B

£850 PCM