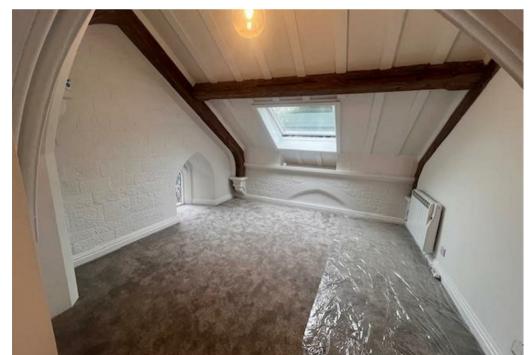

## Property Description

An individual character apartment in a church conversion ideally placed for Worcester City.

This property is newly refurbished and comprises of fitted Kitchen with built in cooker, hob and extractor hood, lounge with feature walls and beams, double bedroom, bathroom with shower over bath, electric heating. EPC-B. Deposit-£980.

## Key Features

- Church conversion ideally placed for Worcester City.
- Kitchen with built in cooker, hob & extractor hood
- Lounge with feature walls and beams
- Double bedroom
- Bathroom with shower over bath
- Electric heating
- EPC -B