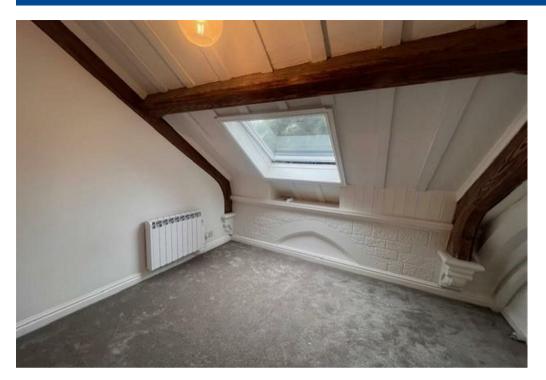

## Property Description

An individual character apartment in a church conversion ideally placed for Worcester City.

This property is newly refurbished and comprises of fitted Kitchen with built in cooker, hob and extractor hood, lounge with feature walls and beams, double bedroom, bathroom with shower over bath, electric heating. EPC-B. Deposit-£980.

## Key Features

- Church conversion ideally placed for Worcester City.
- Kitchen with built in cooker, hob & extractor hood
- Lounge with feature walls and beams
- Double bedroom
- Bathroom with shower over bath
- Electric heating
- EPC -B