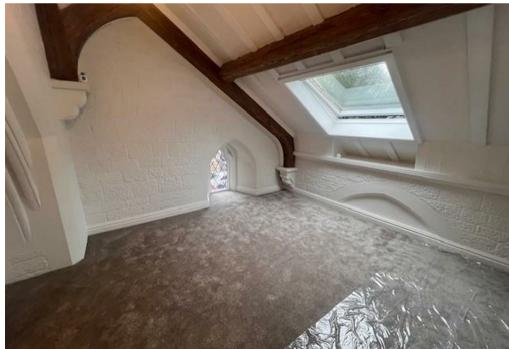

## Property Description

An individual character apartment in a church conversion ideally placed for Worcester City.

This property is newly refurbished and comprises of fitted Kitchen with built in cooker, hob and extractor hood, lounge with feature walls and beams, double bedroom, bathroom with shower over bath, electric heating. EPC-B. Deposit-£980.

## Key Features

- Church conversion ideally placed for Worcester City.
- Kitchen with built in cooker, hob & extractor hood
- Lounge with feature walls and beams
- Double bedroom
- Bathroom with shower over bath
- Electric heating
- EPC -B