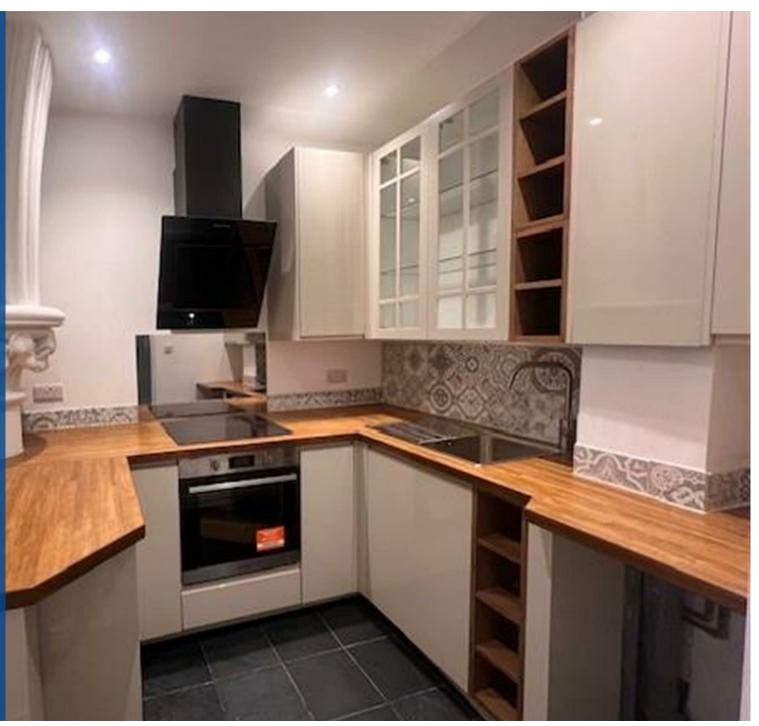

## Property Description

An individual character apartment in a church conversion ideally placed for Worcester City.

This property is newly refurbished and comprises of fitted Kitchen with built in cooker, hob and extractor hood, lounge with feature walls and beams, double bedroom, bathroom with shower over bath, electric heating. EPC-B. Deposit-£980.

## Key Features

- Church conversion ideally placed for Worcester City.
- Kitchen with built in cooker, hob & extractor hood
- Lounge with feature walls and beams
- Double bedroom
- Bathroom with shower over bath
- Electric heating
- EPC -B