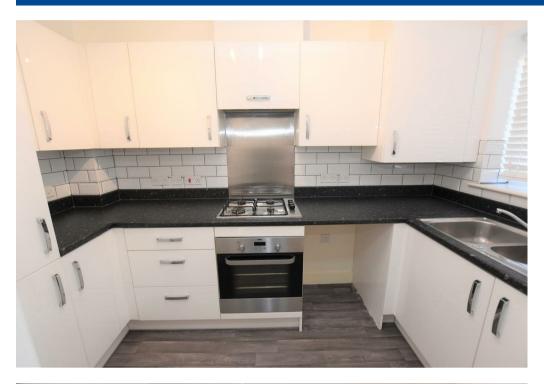

## Property Description

Located in the popular Kempsey area of Worcester, we are pleased to offer this well maintained mid terraced property.

The property consists of a fully fitted kitchen, complete with integrated oven/hob, dishwasher & fridge/freezer and with space and plumbing for additional appliances. The full carpeted lounge is spacious, with double doors leading out to the rear garden. There is also a downstairs W/C for additional convenience. Upstairs there are two good sized bedrooms, the master with built in wardrobes and a family bathroom with shower over bath. To the rear of the property is an enclosed garden, mainly paved with a gravelled area and small planter. The garden also gives rear access to the parking space for the property.