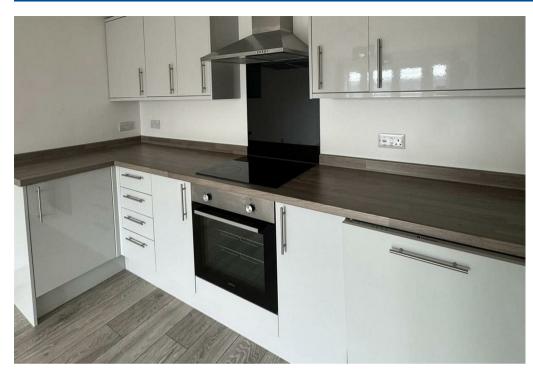

## Property Description

\*\*\*FULLY BOOKED FOR VIEWINGS\*\*\* We are pleased to be able to market this modern three bedroom apartment situated within 2 miles of Gloucester City Centre and with good transport links to the M5. The kitchen is fully fitted with stylish and modern units, as well as having an integrated dishwasher, and space for a washing machine and fridge freezer. The reception room which is open plan to the kitchen, also leads out onto a balcony area. There are 2 double bedrooms, and a single bedroom / office, as well as modern bathroom with shower over bath. The apartment also has independent air conditioning units, with digital temperature controls in each room, there is a secure communal bike storage area, electric gates providing secure access to the residential parking area and allocated parking.