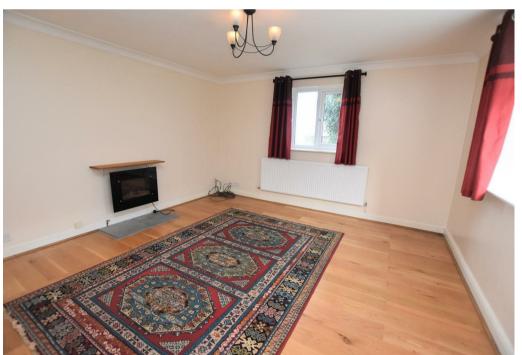

## Property Description

This beautiful character cottage. located on the outskirts of Malvern comprises of a fully fitted kitchen/diner, with a range of classic white storage units, integrated oven/hob, there is also ample space for additional appliances and table and chairs. The lounge, with laminate flooring, is spacious, with wall mounted fireplace and large windows offering lots of natural light. Upstairs there are two good sized bedrooms. both with built in storage and the master benefitting from a sink unit and spectacular views over West Malvern. There is also a family bathroom with shower over bath. Externally there is a garden laid to lawn and an allocated parking space. Ideal for commuting to Worcester or Hereford and perfect for anyone who loves the outdoors.