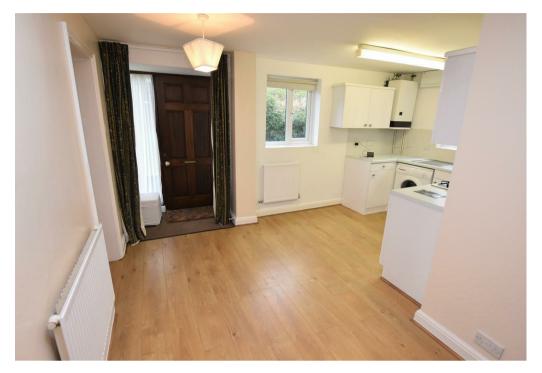

## Property Description

This beautiful character cottage. located on the outskirts of Malvern comprises of a fully fitted kitchen/diner, with a range of classic white storage units, integrated oven/hob, there is also ample space for additional appliances and table and chairs. The lounge, with laminate flooring, is spacious, with wall mounted fireplace and large windows offering lots of natural light. Upstairs there are two good sized bedrooms. both with built in storage and the master benefitting from a sink unit and spectacular views over West Malvern. There is also a family bathroom with shower over bath. Externally there is a garden laid to lawn and an allocated parking space. Ideal for commuting to Worcester or Hereford and perfect for anyone who loves the outdoors.