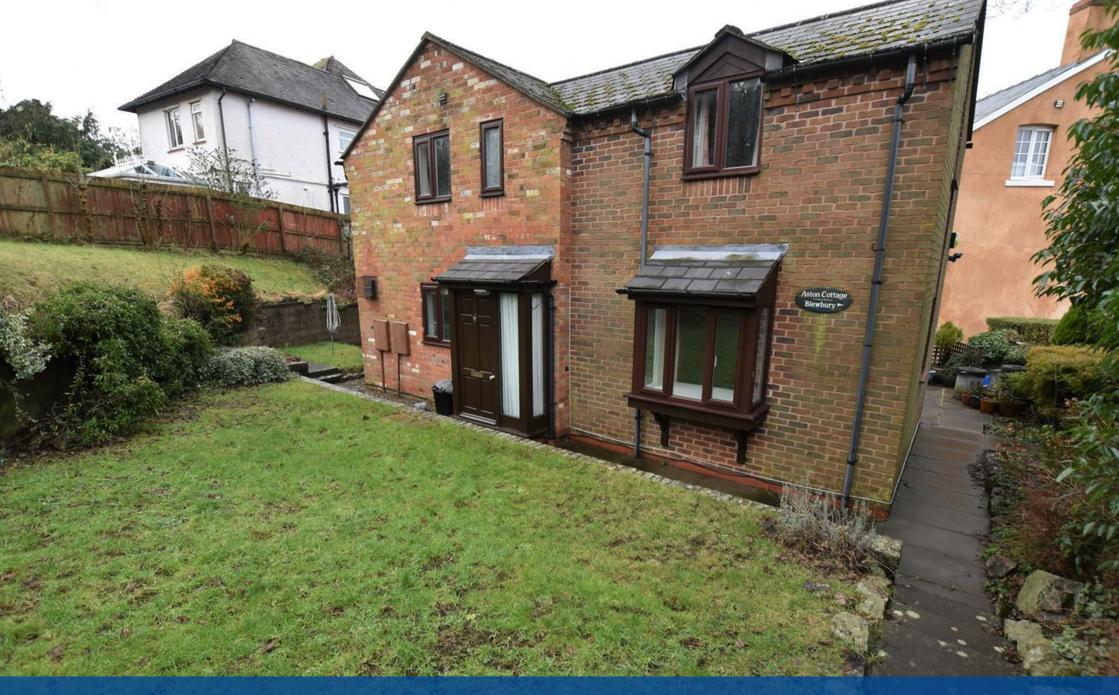

## Property Description

This beautiful character cottage. located on the outskirts of Malvern comprises of a fully fitted kitchen/diner, with a range of classic white storage units, integrated oven/hob, there is also ample space for additional appliances and table and chairs. The lounge, with laminate flooring, is spacious, with wall mounted fireplace and large windows offering lots of natural light. Upstairs there are two good sized bedrooms. both with built in storage and the master benefitting from a sink unit and spectacular views over West Malvern. There is also a family bathroom with shower over bath. Externally there is a garden laid to lawn and an allocated parking space. Ideal for commuting to Worcester or Hereford and perfect for anyone who loves the outdoors.

## Key Features

- Character Cottage Style Property
- Fully Fitted Kitchen/Diner
- Spacious Lounge
- Two Double Bedrooms with Built in Storage
- Family Bathroom with shower over Bath
- Council Tax Band: C
- Allocated Parking
- EPC Rating: D