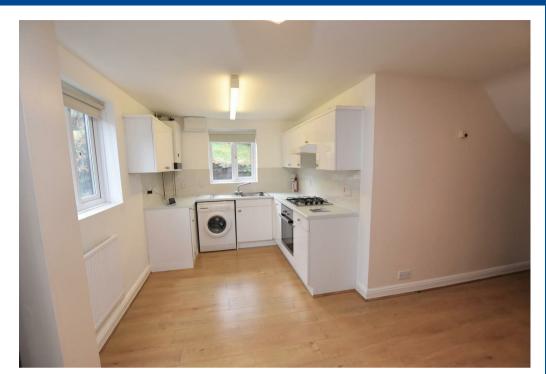

## Property Description

This beautiful character cottage. located on the outskirts of Malvern comprises of a fully fitted kitchen/diner, with a range of classic white storage units, integrated oven/hob, there is also ample space for additional appliances and table and chairs. The lounge, with laminate flooring, is spacious, with wall mounted fireplace and large windows offering lots of natural light. Upstairs there are two good sized bedrooms. both with built in storage and the master benefitting from a sink unit and spectacular views over West Malvern. There is also a family bathroom with shower over bath. Externally there is a garden laid to lawn and an allocated parking space. Ideal for commuting to Worcester or Hereford and perfect for anyone who loves the outdoors.