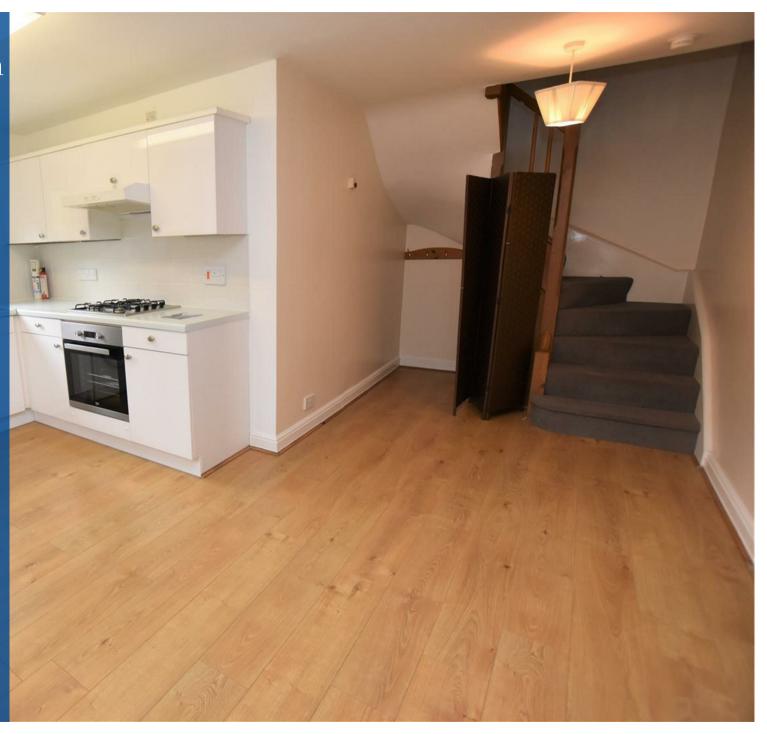

## Property Description

This beautiful character cottage. located on the outskirts of Malvern comprises of a fully fitted kitchen/diner, with a range of classic white storage units, integrated oven/hob, there is also ample space for additional appliances and table and chairs. The lounge, with laminate flooring, is spacious, with wall mounted fireplace and large windows offering lots of natural light. Upstairs there are two good sized bedrooms. both with built in storage and the master benefitting from a sink unit and spectacular views over West Malvern. There is also a family bathroom with shower over bath. Externally there is a garden laid to lawn and an allocated parking space. Ideal for commuting to Worcester or Hereford and perfect for anyone who loves the outdoors.