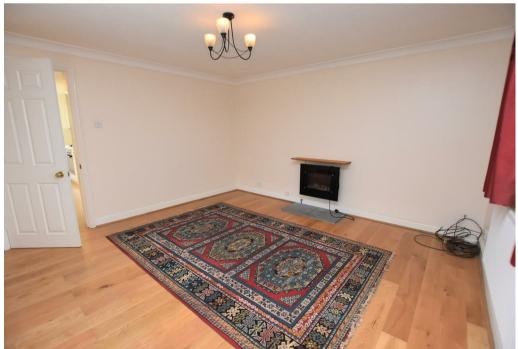

## Property Description

This beautiful character cottage. located on the outskirts of Malvern comprises of a fully fitted kitchen/diner, with a range of classic white storage units, integrated oven/hob, there is also ample space for additional appliances and table and chairs. The lounge, with laminate flooring, is spacious, with wall mounted fireplace and large windows offering lots of natural light. Upstairs there are two good sized bedrooms. both with built in storage and the master benefitting from a sink unit and spectacular views over West Malvern. There is also a family bathroom with shower over bath. Externally there is a garden laid to lawn and an allocated parking space. Ideal for commuting to Worcester or Hereford and perfect for anyone who loves the outdoors.