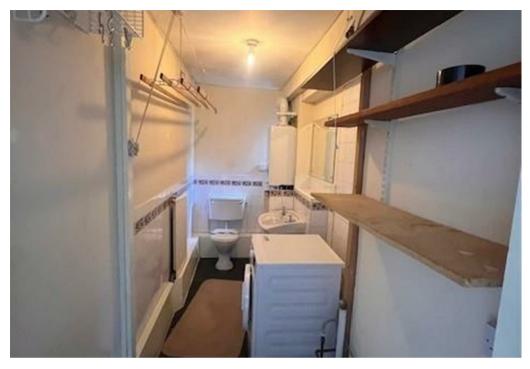

## Property Description

A good size property in a popular area of Worcester with links to the motorway and city centre. The property consists of Kitchen with electric cooker and a range of units and storage cupboard, separate utility room, toilet and a new Worcester Bosch boiler, lounge, downstairs bedroom with separate toilet, sink & shower first floor consists of a good size master double bedroom with storage cupboard, second double bedroom with storage cupboard and a further single bedroom, airing cupboard, separate toilet, bathroom with shower over bath. Garden to rear. Pets considered. EPC-C. Council Tax: B. Deposit £1673.