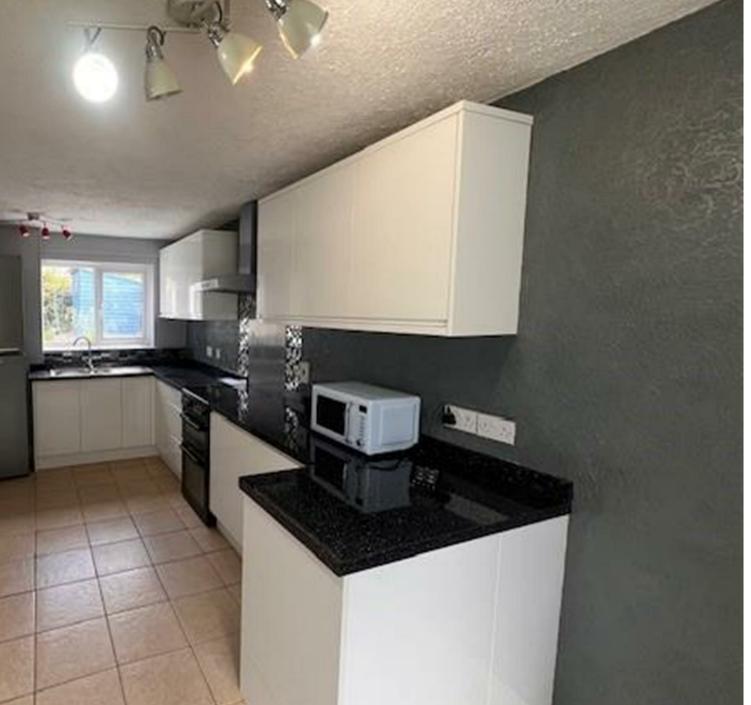

## Property Description

A good size property in a popular area of Worcester with links to the motorway and city centre. The property consists of Kitchen with electric cooker and a range of units and storage cupboard, separate utility room, toilet and a new Worcester Bosch boiler, lounge, downstairs bedroom with separate toilet, sink & shower first floor consists of a good size master double bedroom with storage cupboard, second double bedroom with storage cupboard and a further single bedroom, airing cupboard, separate toilet, bathroom with shower over bath. Garden to rear. Pets considered. EPC-C. Council Tax: B. Deposit £1673.