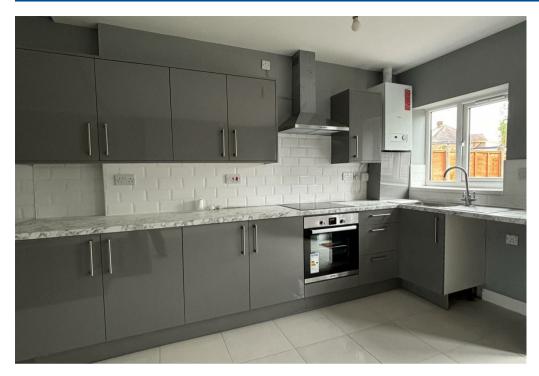

Newly refurbished and decorated throughout, this house has a fresh and contemporary feel. The new kitchen is a standout feature, with modern grey gloss wall and base units, integrated hob & oven and space for white goods, this is open plan to the spacious reception and dining area.