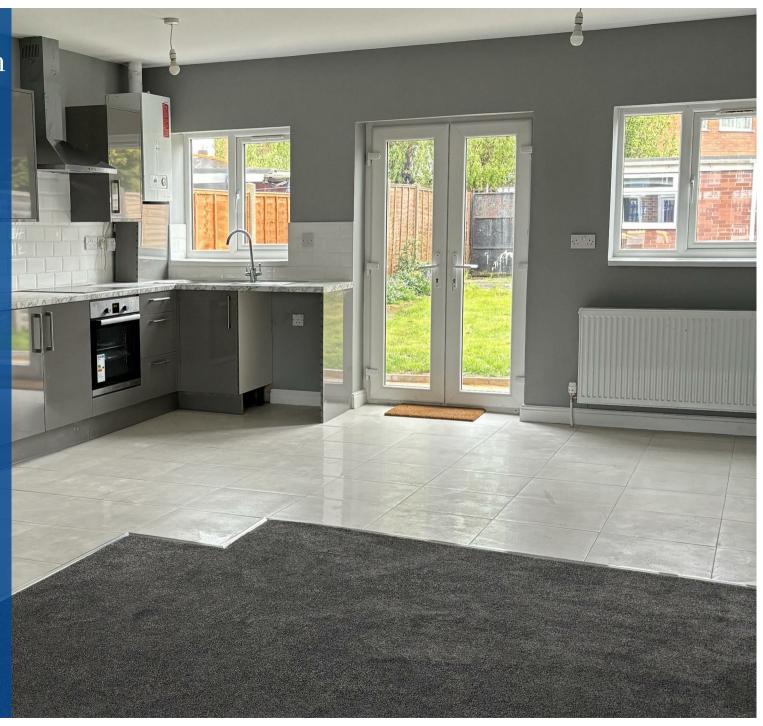

## Property Description

Sheldon Bosley Knight would like to welcome you to this refurbished property located on Old Lode Lane, Shirley. This delightful house boasts a spacious open plan reception and kitchen. Three bedrooms, and a modern bathroom, offering a comfortable and inviting living space for a small family to call home.

Newly refurbished and decorated throughout, this house has a fresh and contemporary feel. The new kitchen is a standout feature, with modern grey gloss wall and base units, integrated hob & oven and space for white goods, this is open plan to the spacious reception and dining area.